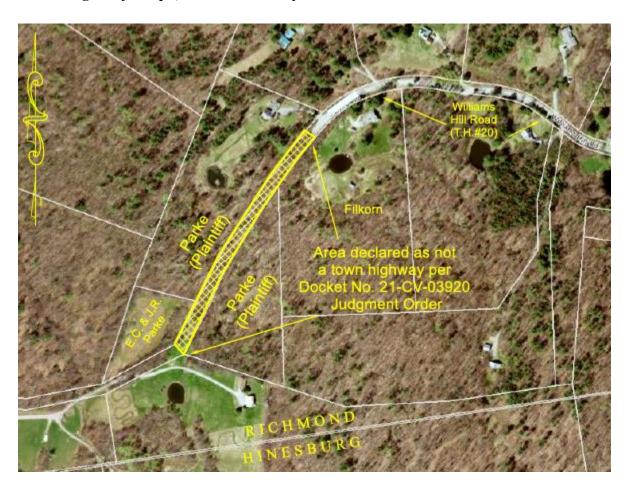

- 1. The case caption and the plaintiffs to this docket are amended to reflect the plaintiffs to this case as: E. Lauck Parke and Elizabeth H. Parke, Trustees of the E. Lauck Parke Revocable Trust and Elizabeth H. Parke and E. Lauck Parke, Trustees of the Elizabeth H. Parke Revocable Trust (hereinafter "Plaintiffs").
- 2. After a diligent search of its records, as well as the records of adjoining communities, the Defendant, Town of Richmond, cannot demonstrate that a Town highway (previously known and described as a portion of Town Highway #20 or a portion of the "Class 4 Segment of Williams Hill Road"), open to the public, was established over, through or adjacent to Plaintiffs' property at 1360 Williams Hill Road ("the Property"), as depicted in the image in Paragraph 4, below, by any of the methods recognized by Vermont law for establishing such a public highway.
- 3. Therefore, the Court DECLARES that the aforementioned Class 4 Segment of Williams Hill Road running over, through or adjacent to the Property, as described in Paragraph 3, above, and depicted in Paragraph 4, below, is not a Town highway. Plaintiffs own land over, through or adjacent to the highway at issue. The Town shall not interfere with Plaintiffs' ownership and control thereof absent first taking the steps required by law, and/or the federal and

Vermont constitutions, to obtain or acquire a legal or ownership interest therein.

4. The Town shall, within 30 days of the entry of this Stipulated Judgment Order, notify the VTrans mapping unit that the highway segment running over, through or adjacent the Property, described in Paragraphs 2 and 3, above, is not a Town highway and that it should be removed from the Official Town Highway Maps, in substantially this form: