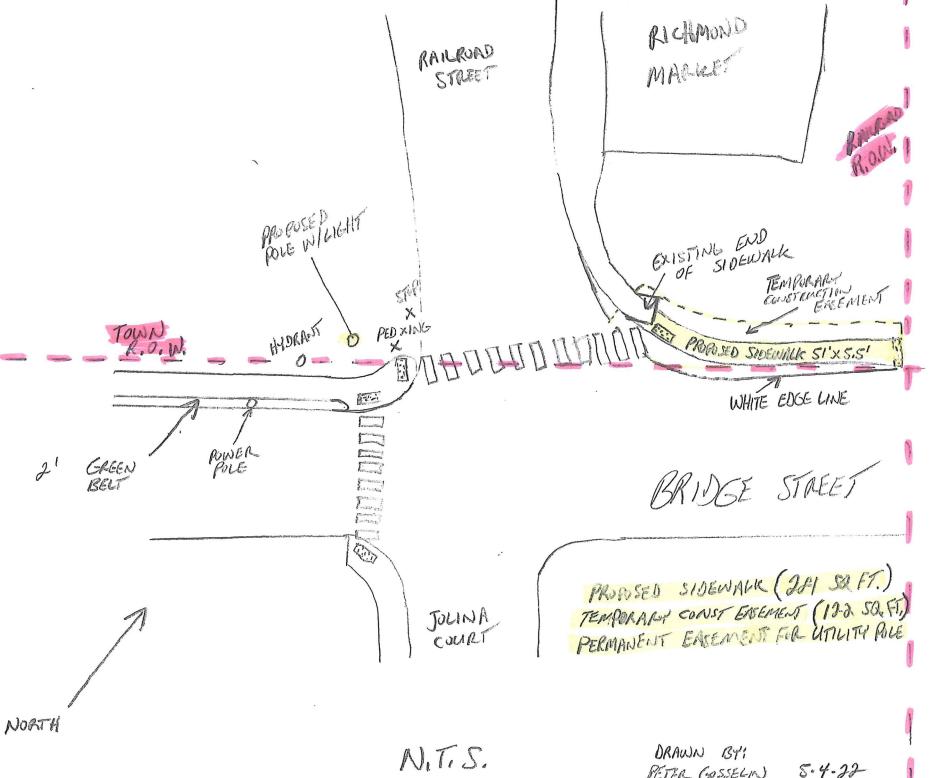

5.4.22 PETER GOSSELIN

Parcel

Parcel Number:

RR0056

Owner Name

NOYES, W DANIEL & LOLA M

Pr Zip Code :

:

ZipCode St/Road #

56

St/Road RAILROAD ST

Description

Tax Map #

RR0056

Section 1

**Total Area** 11,085 Number of Stories(Section) 1 Number of Stories(Building) 1 Perimeter 646 Sitylrrgir Shape Age

**Land Values** 

Land Type Size 1.13 AC Total NOTES-----

04/2014 Data correction: review GL and p

**Total Property Value** 

**Total Property Cost** 

947,500

Depth

Cost

## Land Value Calculation for Richmond Market

| Acres  |                        | Sq Feet             |        | Total Land Value                  |     | Value per Sq. Ft.                          |        |
|--------|------------------------|---------------------|--------|-----------------------------------|-----|--------------------------------------------|--------|
|        | 1                      | .13                 | 49,222 | \$ 139,388                        | .00 | \$                                         | 2.83   |
|        |                        |                     |        |                                   |     |                                            |        |
| Sq. Ft | for Permanent Easement | Sq. Ft. for utility | Pole   | Total Sq. Ft needed for easements |     | Total value of Sq. Ft needed for easements |        |
| •      |                        | 281                 | 9      | •                                 | 290 | \$                                         | 821.23 |