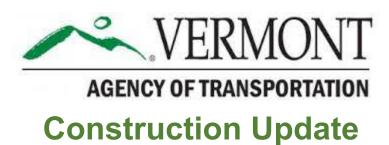

Crews begin paving the Industrial Ave westbound lane in Williston, VT.

**LOCATION:** The project limits (highlighted in orange above) include the 0.7-mile segment of Vermont Route 2A (VT 2A) in Williston, VT from Meadowrun Road to just south of River Cove Road, including its intersection with Industrial Avenue/Mountain View Road.