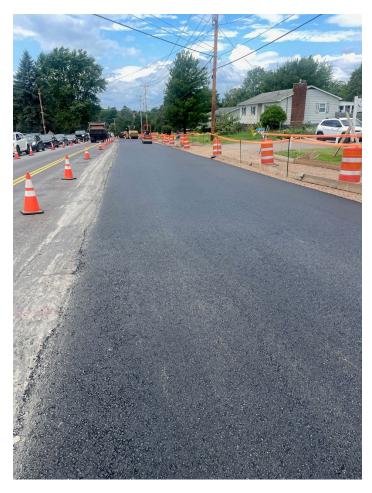

Crews begin paving the Industrial Ave westbound lane in Williston, VT.

**LOCATION:** The project limits (highlighted in orange above) include the 0.7-mile segment of Vermont Route 2A (VT 2A) in Williston, VT from Meadowrun Road to just south of River Cove Road, including its intersection with Industrial Avenue/Mountain View Road.