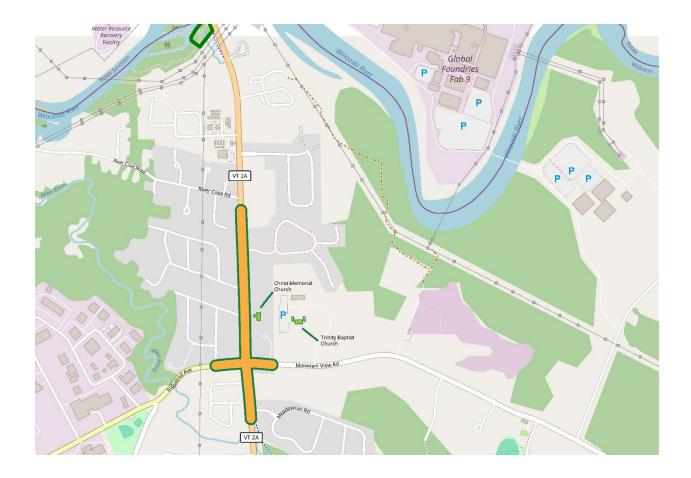

**LOCATION:** The project limits (highlighted in orange above) include the 0.7-mile segment of Vermont Route 2A (VT 2A) in Williston, VT from Meadowrun Road to just south of River Cove Road, including its intersection with Industrial Avenue/Mountain View Road.

Early next week, between 9 a.m. and 3 p.m., there will be single-lane closures with alternating one-way traffic controlled by flaggers on Vermont Route 2A from Meadowrun Road to just south of River Cove Road.

Starting mid-week, between 6:30 a.m. and 5 p.m., there will be single-lane closures with alternating one-way traffic controlled by flaggers on Industrial Avenue near Gail Terrace.

Please be advised that independent utility companies are conducting utility relocations within the project limits and may implement lane closures, including the right-turn-only lane on VT 2A at the Industrial Avenue intersection, or alternating one-way traffic controlled by flaggers on VT 2A between 7 a.m. and 5 p.m. This work is independent of the Williston VT 2A and Industrial Avenue Project.