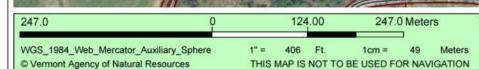

# **VERMONT**

WGS\_1984\_Web\_Mercator\_Auxiliary\_Sphere

© Vermont Agency of Natural Resources

## Strode Site: River Corridors & SFHAs

**Vermont Agency of Natural Resources** 

124.00

406 Ft.

247.0 Meters

THIS MAP IS NOT TO BE USED FOR NAVIGATION

vermont.gov

DISCLAIMER: This map is for general reference only. Data layers that appear on

this map may or may not be accurate, current, or otherwise reliable. ANR and the State of Vermont make no representations of any kind, including but not

limited to, the warranties of merchantability, or fitness for a particular use, nor

are any such warranties to be implied with respect to the data on this map.

Map created using ANR's Natural Resources Atlas

WGS\_1984\_Web\_Mercator\_Auxiliary\_Sphere

© Vermont Agency of Natural Resources