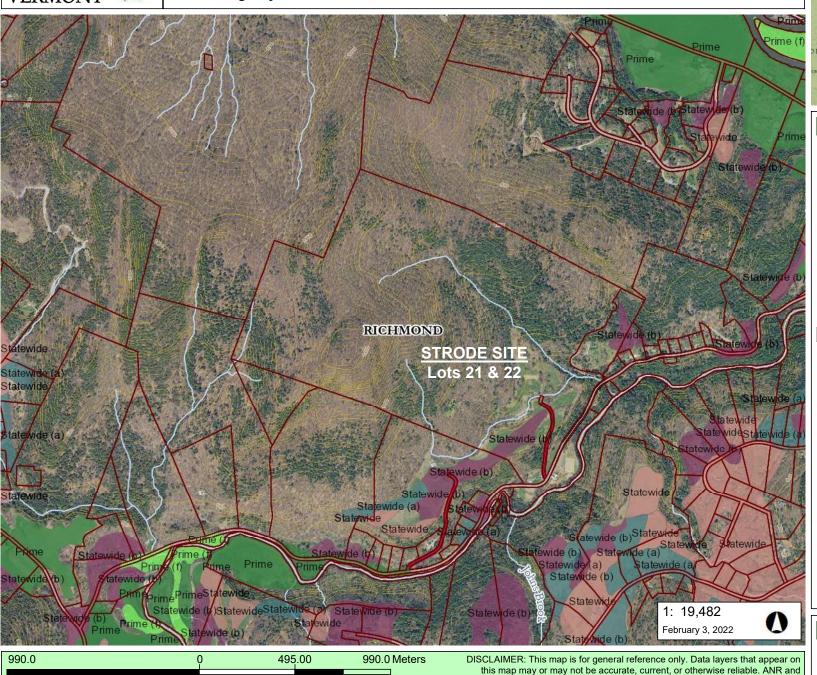

### Strode Site: River Corridors & SFHAs

**Vermont Agency of Natural Resources** 

1624 Ft.

1cm =

THIS MAP IS NOT TO BE USED FOR NAVIGATION

195

vermont.gov

this map may or may not be accurate, current, or otherwise reliable. ANR and the State of Vermont make no representations of any kind, including but not

#### LEGEND

DFIRM Panels

DFIRM Floodways

Flood Hazard Areas (Only FEN

AE (1-percent annual chance floods

AL (1-percent annual chance nood

A (1-percent annual chance floodpla

AO (1-percent annual chance zone

0.2-percent annual chance flood ha

River Corridors (Aug 27, 2019)

.5 - 2 sqmi.

.25-.5 sqmi.

River Corridor Easement

Parcels (standardized)

#### Roads

Interstate

US Highway; 1

State Highway

Town Highway (Class 1)

3 7(- /

Town Highway (Class 2,3)

Town Highway (Class 4)

State Forest Trail

National Forest Trail

Legal Trail

Private Road/Driveway

Proposed Roads

#### Stream/River

Stream

Intermittent Stream

#### NOTES

Map created using ANR's Natural Resources Atlas