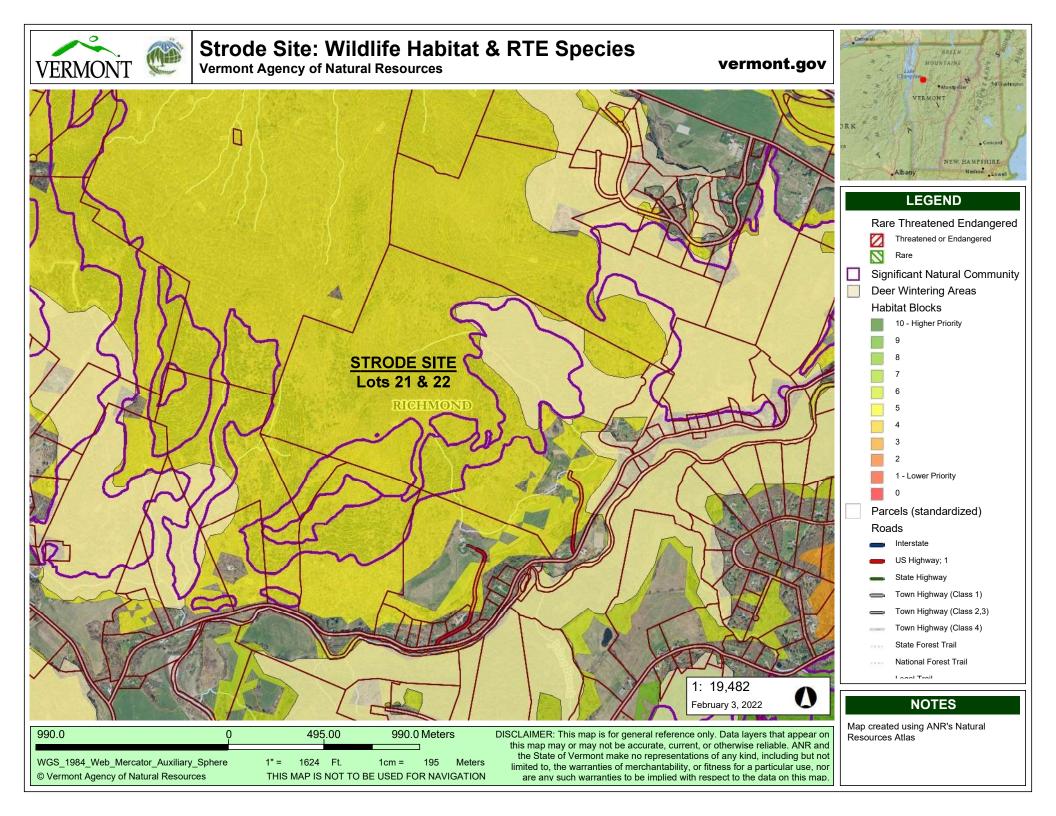

# **VERMONT**

WGS\_1984\_Web\_Mercator\_Auxiliary\_Sphere

© Vermont Agency of Natural Resources

## Strode Site: River Corridors & SFHAs

**Vermont Agency of Natural Resources** 

124.00

406 Ft.

247.0 Meters

THIS MAP IS NOT TO BE USED FOR NAVIGATION

vermont.gov

DISCLAIMER: This map is for general reference only. Data layers that appear on

this map may or may not be accurate, current, or otherwise reliable. ANR and the State of Vermont make no representations of any kind, including but not

limited to, the warranties of merchantability, or fitness for a particular use, nor

are any such warranties to be implied with respect to the data on this map.

Map created using ANR's Natural Resources Atlas

WGS\_1984\_Web\_Mercator\_Auxiliary\_Sphere

© Vermont Agency of Natural Resources