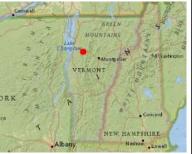

## Strode Site: River Corridors & SFHAs

**Vermont Agency of Natural Resources** 

124.00

406 Ft.

247.0 Meters

THIS MAP IS NOT TO BE USED FOR NAVIGATION

vermont.gov

DISCLAIMER: This map is for general reference only. Data layers that appear on

this map may or may not be accurate, current, or otherwise reliable. ANR and the State of Vermont make no representations of any kind, including but not

limited to, the warranties of merchantability, or fitness for a particular use, nor

are any such warranties to be implied with respect to the data on this map.

Map created using ANR's Natural Resources Atlas

WGS\_1984\_Web\_Mercator\_Auxiliary\_Sphere

© Vermont Agency of Natural Resources