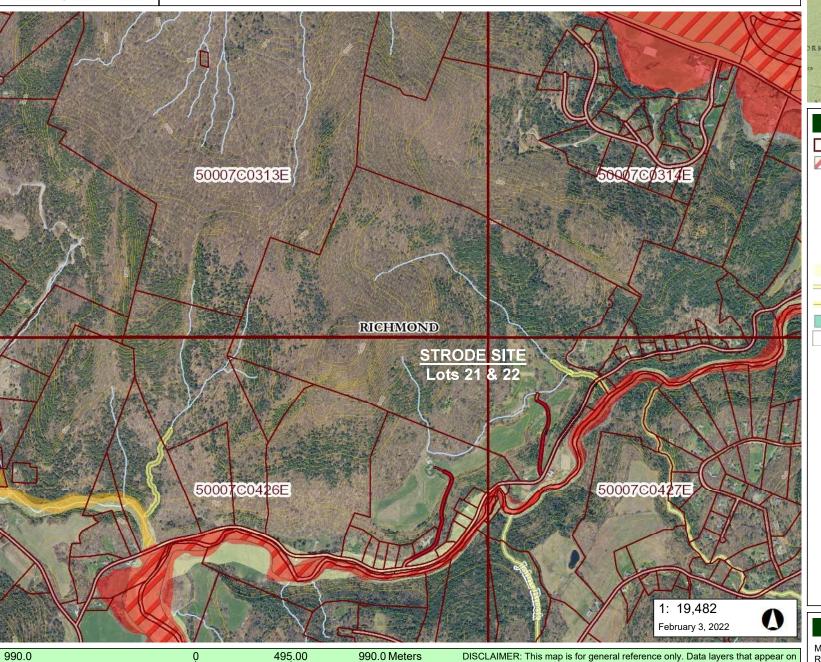

### Strode Site: River Corridors & SFHAs

**Vermont Agency of Natural Resources** 

1624 Ft.

1cm =

THIS MAP IS NOT TO BE USED FOR NAVIGATION

195

vermont.gov

this map may or may not be accurate, current, or otherwise reliable. ANR and the State of Vermont make no representations of any kind, including but not

#### LEGEND

DFIRM Panels

DFIRM Floodways

Flood Hazard Areas (Only FEN

AE (1-percent annual chance floods

AL (1-percent annual chance nood

A (1-percent annual chance floodpla

AO (1-percent annual chance zone

0.2-percent annual chance flood ha

River Corridors (Aug 27, 2019)

.5 - 2 sqmi.

.25-.5 sqmi.

River Corridor Easement

Parcels (standardized)

#### Roads

Interstate

US Highway; 1

State Highway

Town Highway (Class 1)

3 7(- /

Town Highway (Class 2,3)

Town Highway (Class 4)

State Forest Trail

National Forest Trail

Legal Trail

Private Road/Driveway

Proposed Roads

#### Stream/River

Stream

Intermittent Stream

#### NOTES

Map created using ANR's Natural Resources Atlas