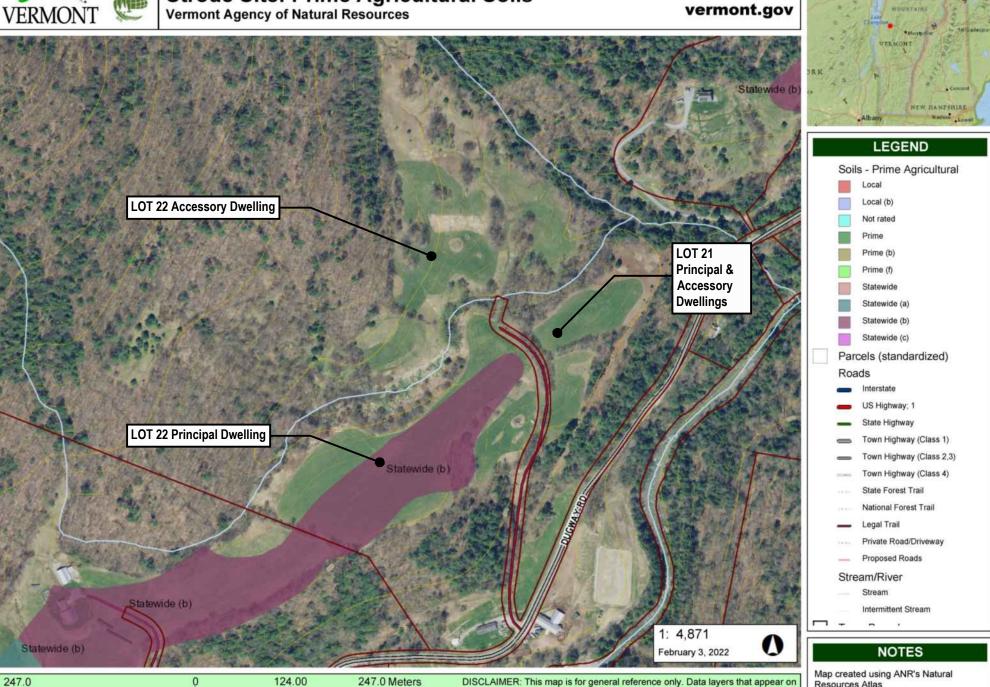

## **Strode Site: Prime Agricultural Soils**

**Vermont Agency of Natural Resources** 

1624 Ft.

1cm =

THIS MAP IS NOT TO BE USED FOR NAVIGATION

195

vermont.gov

the State of Vermont make no representations of any kind, including but not

are any such warranties to be implied with respect to the data on this map

limited to, the warranties of merchantability, or fitness for a particular use, nor

**LEGEND** 

#### Soils - Prime Agricultural Local Local (b) Not rated Prime Prime (b) Prime (f) Statewide Statewide (a) Statewide (b) Statewide (c) Parcels (standardized) Roads Interstate US Highway; 1 State Highway Town Highway (Class 1) Town Highway (Class 2,3) Town Highway (Class 4) State Forest Trail National Forest Trail

#### NOTES

Intermittent Stream

Private Road/Driveway

Proposed Roads

Map created using ANR's Natural Resources Atlas

Legal Trail

Stream/River

Stream

## Strode Site: Prime Agricultural Soils

Resources Atlas

WGS\_1984\_Web\_Mercator\_Auxiliary\_Sphere © Vermont Agency of Natural Resources

406 Ft. THIS MAP IS NOT TO BE USED FOR NAVIGATION this map may or may not be accurate, current, or otherwise reliable. ANR and the State of Vermont make no representations of any kind, including but not limited to, the warranties of merchantability, or fitness for a particular use, nor are any such warranties to be implied with respect to the data on this map.