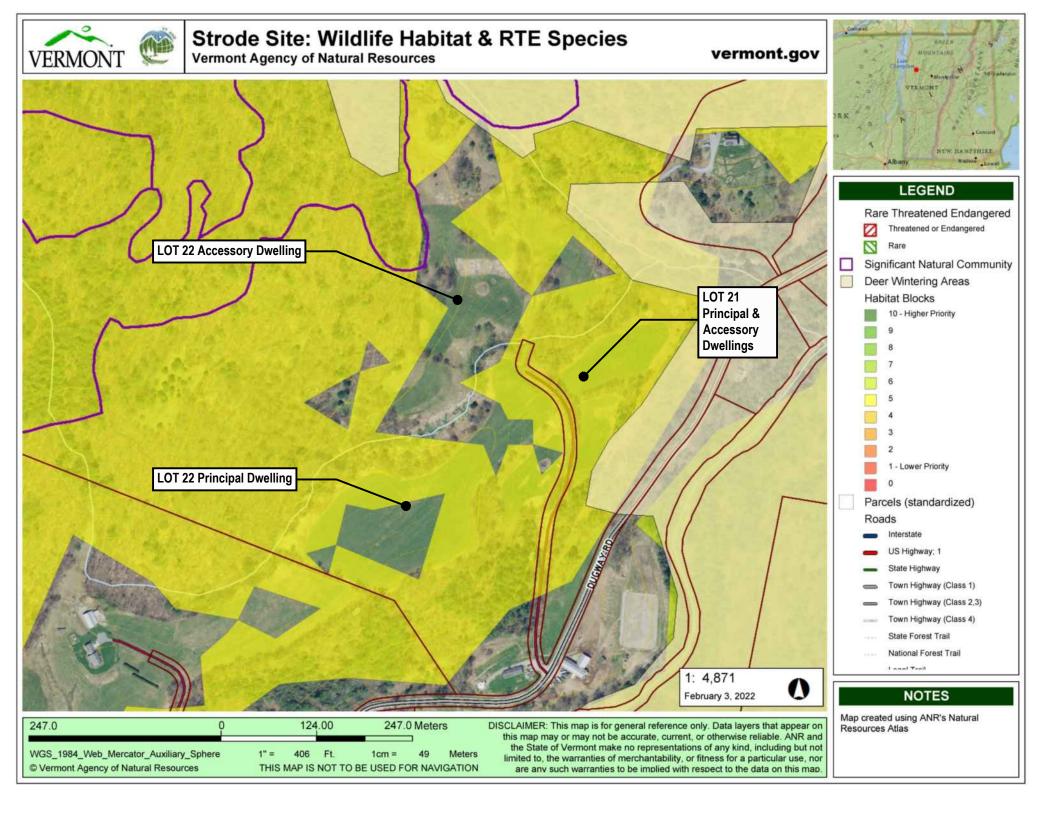

## Strode Site: VSWI & Advisory Wetlands

**Vermont Agency of Natural Resources** 

**LOT 22 Accessory Dwelling** 

**LOT 22 Principal Dwelling** 

DISCLAIMER: This map is for general reference only. Data layers that appear on this map may or may not be accurate, current, or otherwise reliable. ANR and the State of Vermont make no representations of any kind, including but not limited to, the warranties of merchantability, or fitness for a particular use, nor are any such warranties to be implied with respect to the data on this map.

Map created using ANR's Natural Resources Atlas

WGS\_1984\_Web\_Mercator\_Auxiliary\_Sphere

© Vermont Agency of Natural Resources