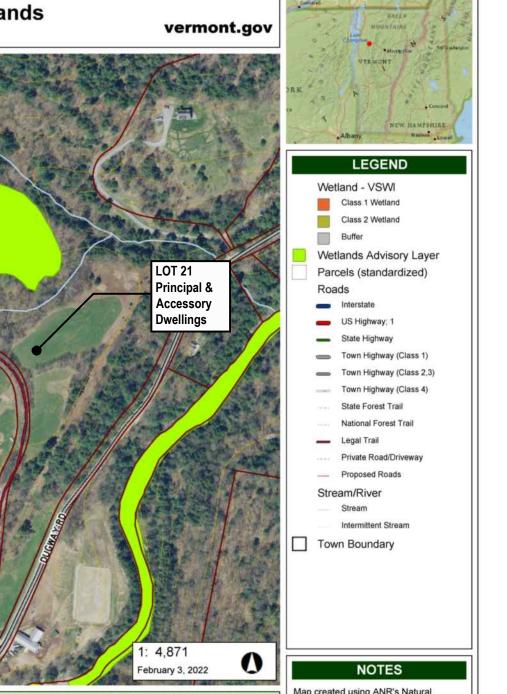

## **Strode Site: VSWI & Advisory Wetlands**

**Vermont Agency of Natural Resources** 

1624 Ft.

1cm =

THIS MAP IS NOT TO BE USED FOR NAVIGATION

195

vermont.gov

the State of Vermont make no representations of any kind, including but not

are any such warranties to be implied with respect to the data on this map

limited to, the warranties of merchantability, or fitness for a particular use, nor