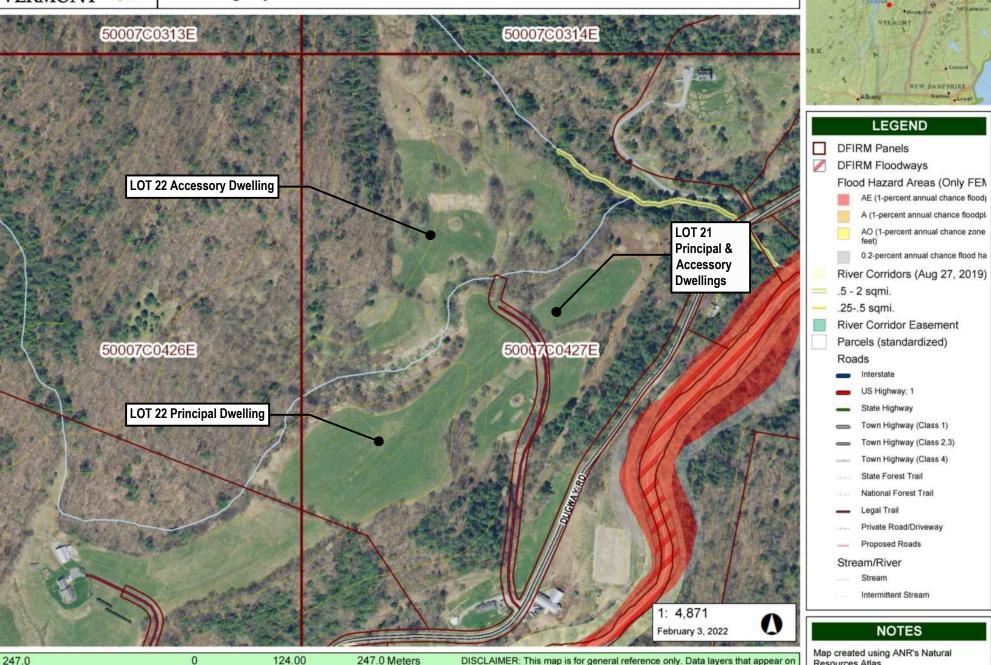

## **Strode Site: VSWI & Advisory Wetlands**

**Vermont Agency of Natural Resources** 

1624 Ft.

1cm =

THIS MAP IS NOT TO BE USED FOR NAVIGATION

195

vermont.gov

the State of Vermont make no representations of any kind, including but not

are any such warranties to be implied with respect to the data on this map

limited to, the warranties of merchantability, or fitness for a particular use, nor

## Strode Site: VSWI & Advisory Wetlands

**Vermont Agency of Natural Resources** 

**LOT 22 Accessory Dwelling** 

**LOT 22 Principal Dwelling** 

DISCLAIMER: This map is for general reference only. Data layers that appear on this map may or may not be accurate, current, or otherwise reliable. ANR and the State of Vermont make no representations of any kind, including but not limited to, the warranties of merchantability, or fitness for a particular use, nor are any such warranties to be implied with respect to the data on this map.

Map created using ANR's Natural Resources Atlas

WGS\_1984\_Web\_Mercator\_Auxiliary\_Sphere

© Vermont Agency of Natural Resources