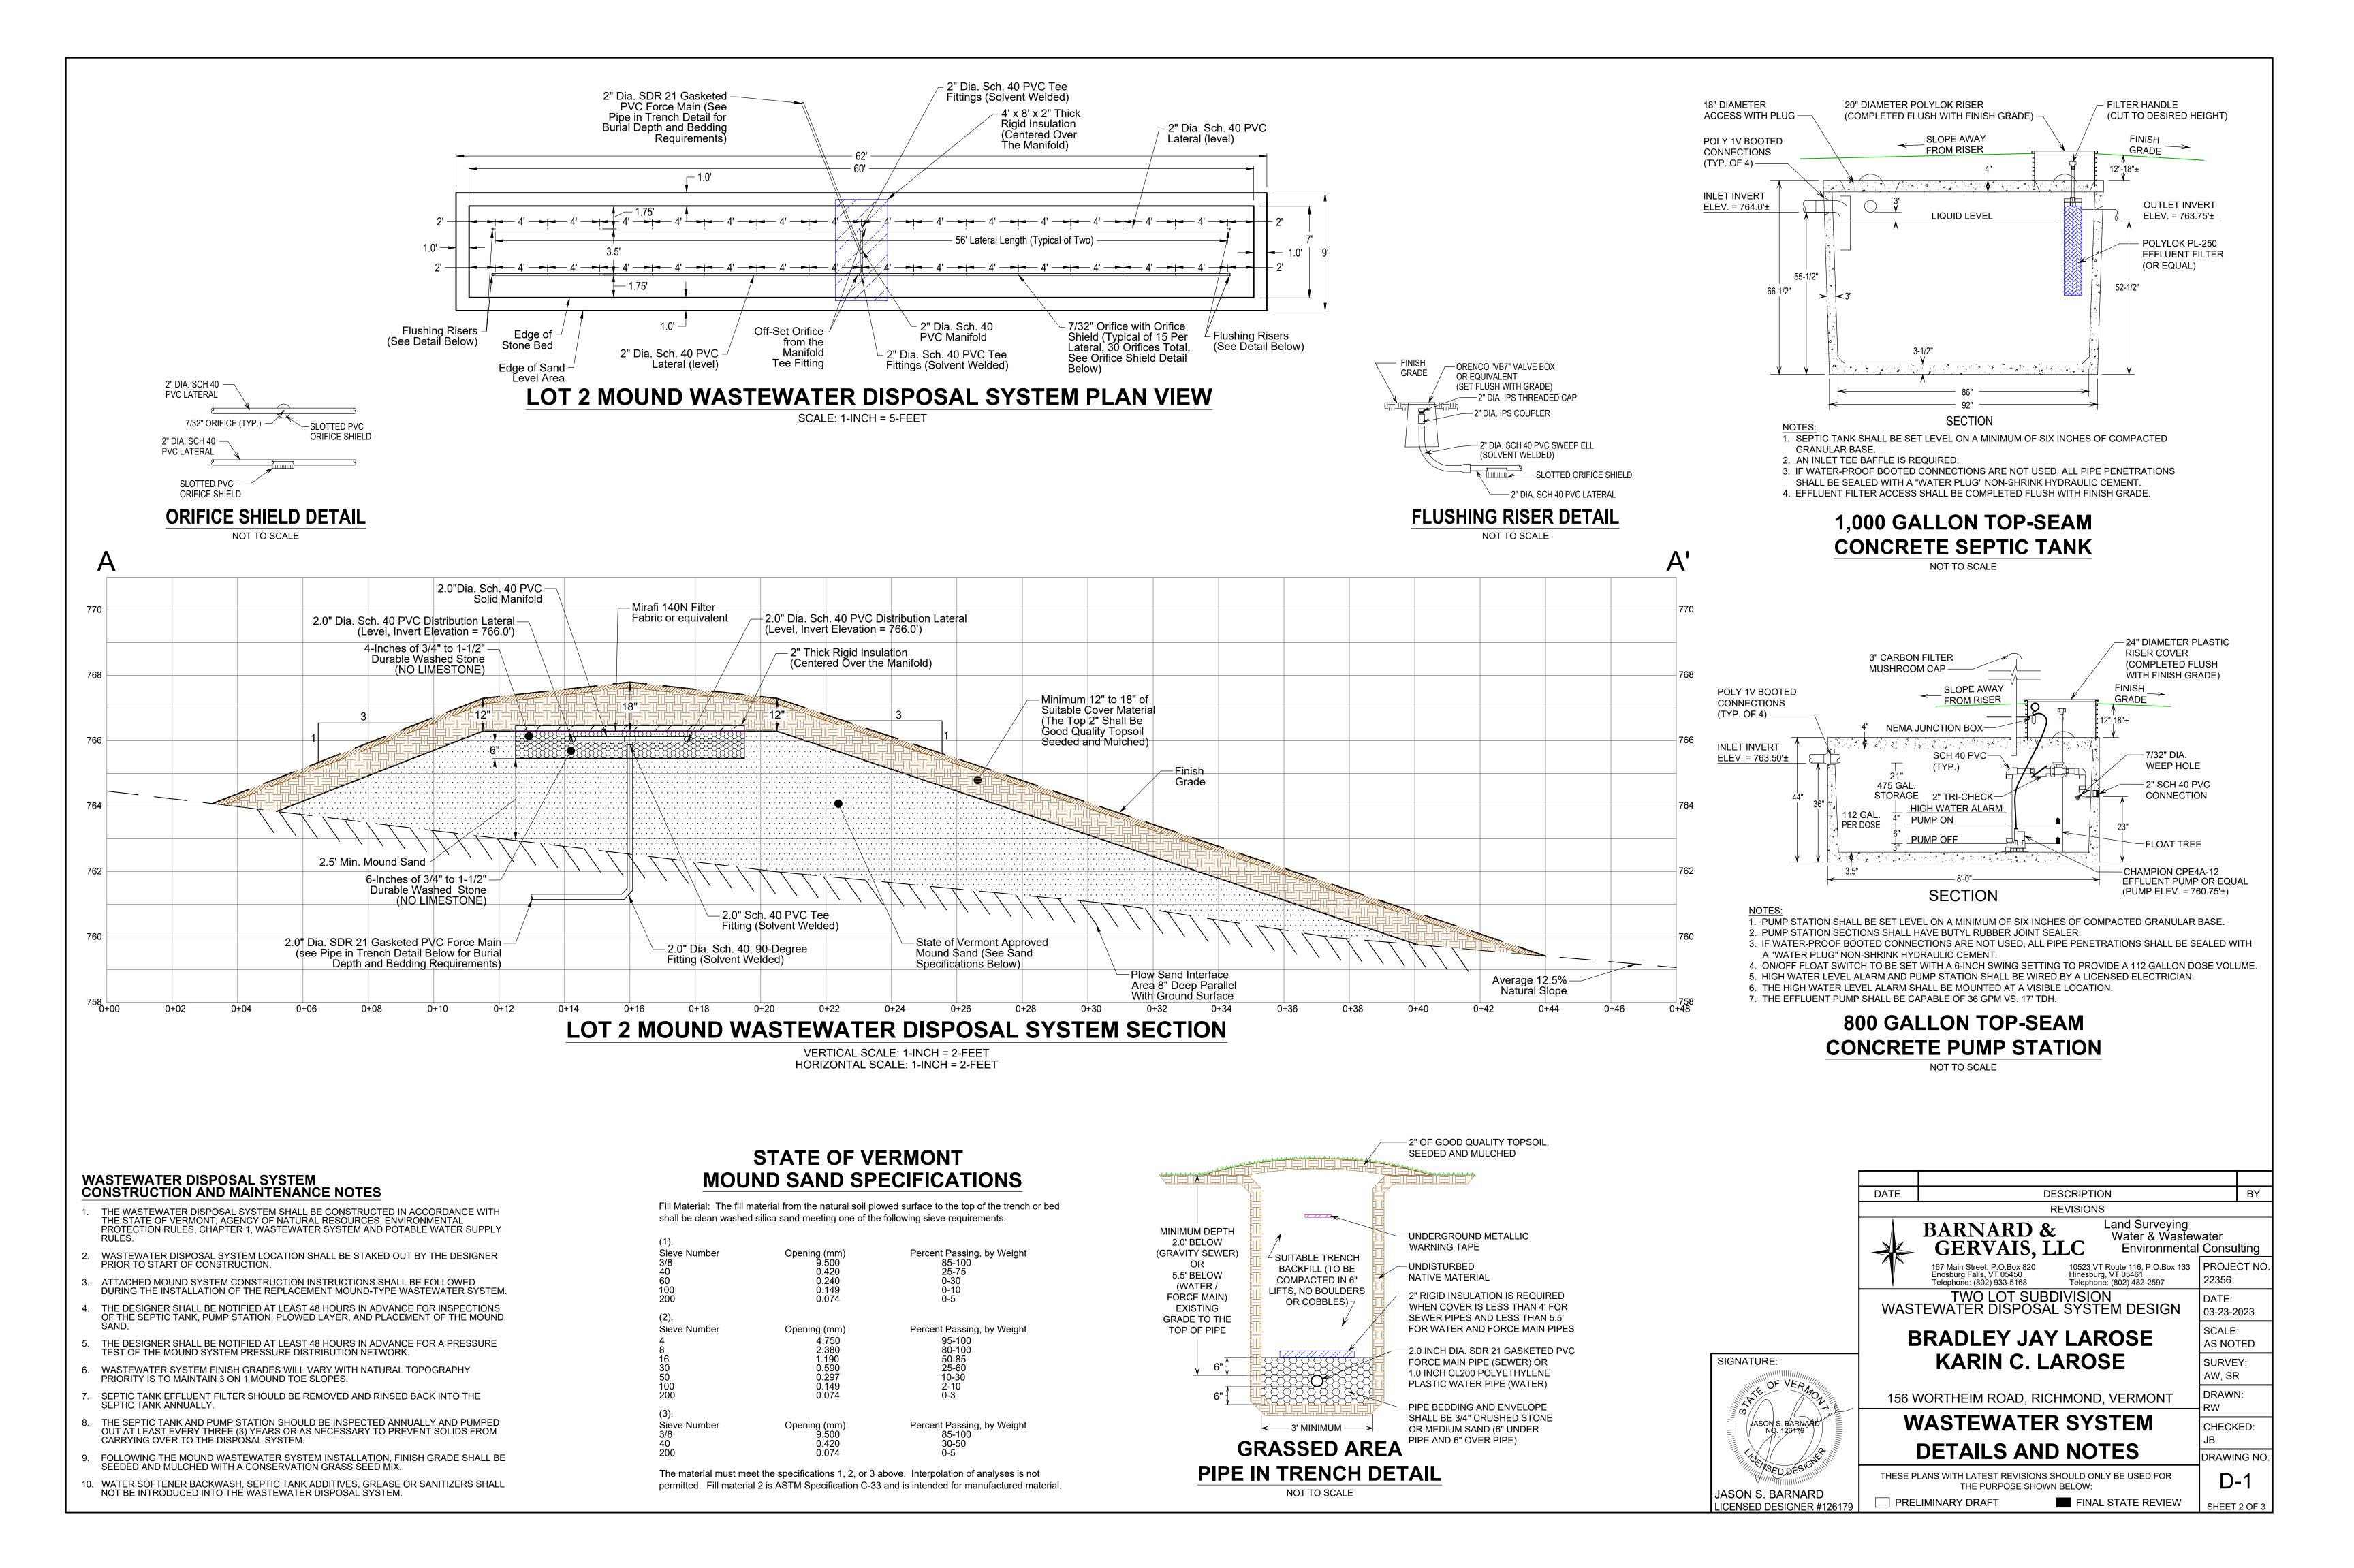

LAROSE LOT 2 DRIVEWAY PROFILE HORZ: 1" = 40' VERT: 1" = 20'



## NYLOPLAST POND OUTLET STRUCTURE

NOTES:

- 1. DOME GRATE SHALL BE DUCTILE IRON PER ASTM A536 GRADE 70-50-05. 2. DRAINAGE CONNECTION STUB JOINT TIGHTNESS SHALL CONFORM TO
- ASTM D3212 FOR PVC SEWER. 3. ADAPTERS CAN BE MOUNTED ON ANY ANGLE 0° TO 360°. TO DETERMINE MINIMUM ANGLE BETWEEN ADAPTERS. SEE MANUFACTURERS INSTALLATION
- 4. CONTACT ENGINEER REGARDING NEEDS FOR CONCRETE BASE TO PREVENT
- AGAINST FLOATING



**TYPICAL DRIVE CROSS-SECTION** 

NOT TO SCALE



## **ROLLED EROSION FABRIC DETAIL** NOT TO SCALE





- 1. SILT FENCE SHALL BE CONSTRUCTED BEFORE UPSLOPE LAND DISTURBANCE BEGINS. 2. SILT FENCE SHALL BE PLACED AS CLOSE TO ALONG GROUND CONTOUR AS POSSIBLE.
- 3. SILT FENCE SHALL BE AT LEAST 16-INCHES ABOVE GROUND S