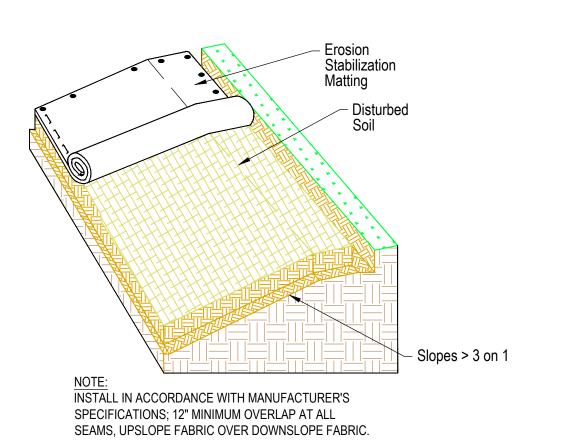

## **ROLLED EROSION FABRIC DETAIL** NOT TO SCALE

- 1. SILT FENCE SHALL BE CONSTRUCTED BEFORE UPSLOPE LAND DISTURBANCE BEGINS. 2. SILT FENCE SHALL BE PLACED AS CLOSE TO ALONG GROUND CONTOUR AS POSSIBLE.
- 3. SILT FENCE SHALL BE AT LEAST 16-INCHES ABOVE GROUND SURFACE.
- 4. SILT FENCE SHALL BE PLACED IN A TRENCH THAT IS A MINIMUM OF 6-INCHES DEEP.
- 5. HARDWOOD STAKES SHALL BE ON THE DOWNSLOPE SIDE. 6. SEAMS BETWEEN THE SILT FENCE SECTIONS SHALL OVERLAP.