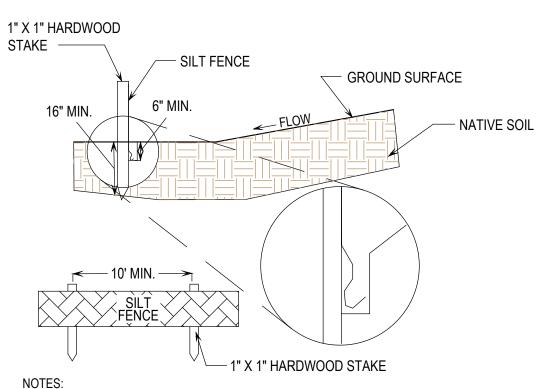

LAROSE LOT 2 DRIVEWAY PROFILE HORZ: 1" = 40' VERT: 1" = 20'



## NYLOPLAST POND OUTLET STRUCTURE

NOTES:

- 1. DOME GRATE SHALL BE DUCTILE IRON PER ASTM A536 GRADE 70-50-05. 2. DRAINAGE CONNECTION STUB JOINT TIGHTNESS SHALL CONFORM TO
- ASTM D3212 FOR PVC SEWER. 3. ADAPTERS CAN BE MOUNTED ON ANY ANGLE 0° TO 360°. TO DETERMINE MINIMUM ANGLE BETWEEN ADAPTERS. SEE MANUFACTURERS INSTALLATION
- 4. CONTACT ENGINEER REGARDING NEEDS FOR CONCRETE BASE TO PREVENT
- AGAINST FLOATING



**TYPICAL DRIVE CROSS-SECTION** 

NOT TO SCALE



## **ROLLED EROSION FABRIC DETAIL** NOT TO SCALE





- 1. SILT FENCE SHALL BE CONSTRUCTED BEFORE UPSLOPE LAND DISTURBANCE BEGINS. 2. SILT FENCE SHALL BE PLACED AS CLOSE TO ALONG GROUND CONTOUR AS POSSIBLE.
- 3. SILT FENCE SHALL BE AT LEAST 16-INCHES ABOVE GROUND SURFACE.
- 4. SILT FENCE SHALL BE PLACED IN A TRENCH THAT IS A MINIMUM OF 6-INCHES DEEP.
- 5. HARDWOOD STAKES SHALL BE ON THE DOWNSLOPE SIDE. 6. SEAMS BETWEEN THE SILT FENCE SECTIONS SHALL OVERLAP.

SILT FENCE DETAIL

NOT TO SCALE