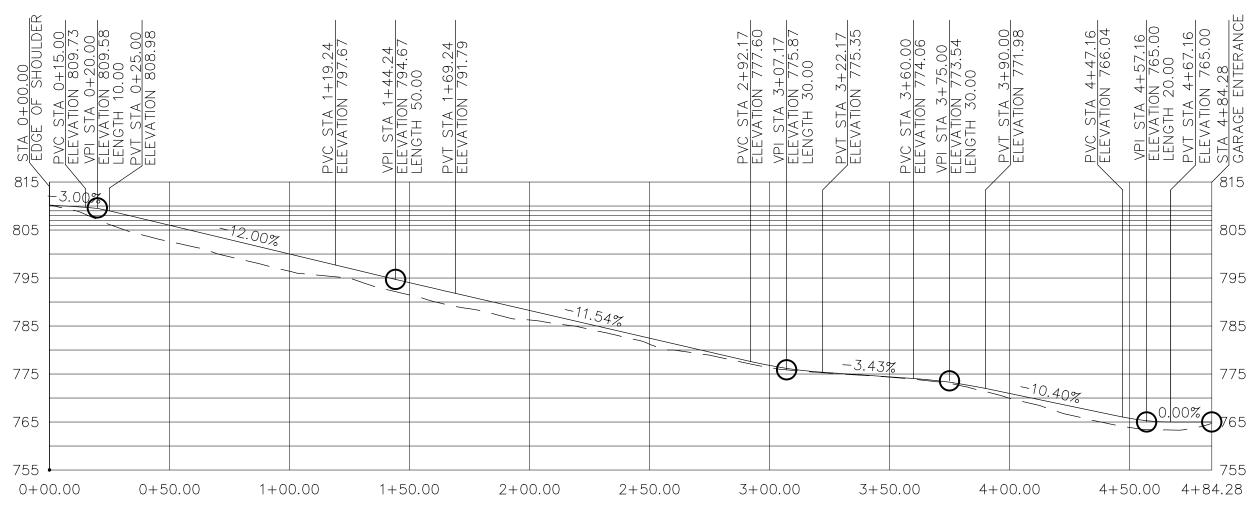

## NYLOPLAST POND OUTLET STRUCTURE

NOTES:

- 1. DOME GRATE SHALL BE DUCTILE IRON PER ASTM A536 GRADE 70-50-05. 2. DRAINAGE CONNECTION STUB JOINT TIGHTNESS SHALL CONFORM TO
- ASTM D3212 FOR PVC SEWER. 3. ADAPTERS CAN BE MOUNTED ON ANY ANGLE 0° TO 360°. TO DETERMINE MINIMUM ANGLE BETWEEN ADAPTERS. SEE MANUFACTURERS INSTALLATION
- 4. CONTACT ENGINEER REGARDING NEEDS FOR CONCRETE BASE TO PREVENT
- AGAINST FLOATING