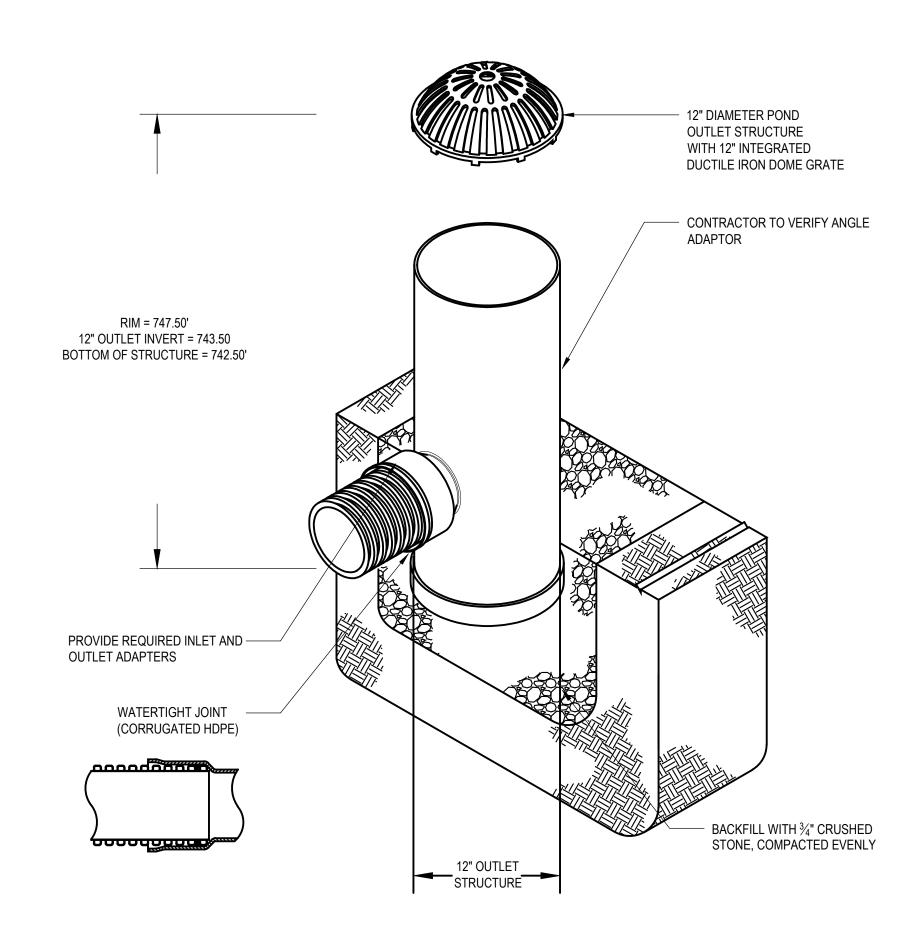

LAROSE LOT 2 DRIVEWAY PROFILE HORZ: 1" = 40' VERT: 1" = 20'



## NYLOPLAST POND OUTLET STRUCTURE

NOTES:

- 1. DOME GRATE SHALL BE DUCTILE IRON PER ASTM A536 GRADE 70-50-05. 2. DRAINAGE CONNECTION STUB JOINT TIGHTNESS SHALL CONFORM TO
- ASTM D3212 FOR PVC SEWER. 3. ADAPTERS CAN BE MOUNTED ON ANY ANGLE 0° TO 360°. TO DETERMINE MINIMUM ANGLE BETWEEN ADAPTERS. SEE MANUFACTURERS INSTALLATION
- 4. CONTACT ENGINEER REGARDING NEEDS FOR CONCRETE BASE TO PREVENT
- AGAINST FLOATING



**TYPICAL DRIVE CROSS-SECTION** 

NOT TO SCALE



## **ROLLED EROSION FABRIC DETAIL** NOT TO SCALE





- 1. SILT FENCE SHALL BE CONSTRUCTED BEFORE UPSLOPE LAND DISTURBANCE BEGINS. 2. SILT FENCE SHALL BE PLACED AS CLOSE TO ALONG GROUND CONTOUR AS POSSIBLE.
- 3. SILT FENCE SHALL BE AT LEAST 16-INCHES ABOVE GROUND SURFACE.
- 4. SILT FENCE SHALL BE PLACED IN A TRENCH THAT IS A MIN