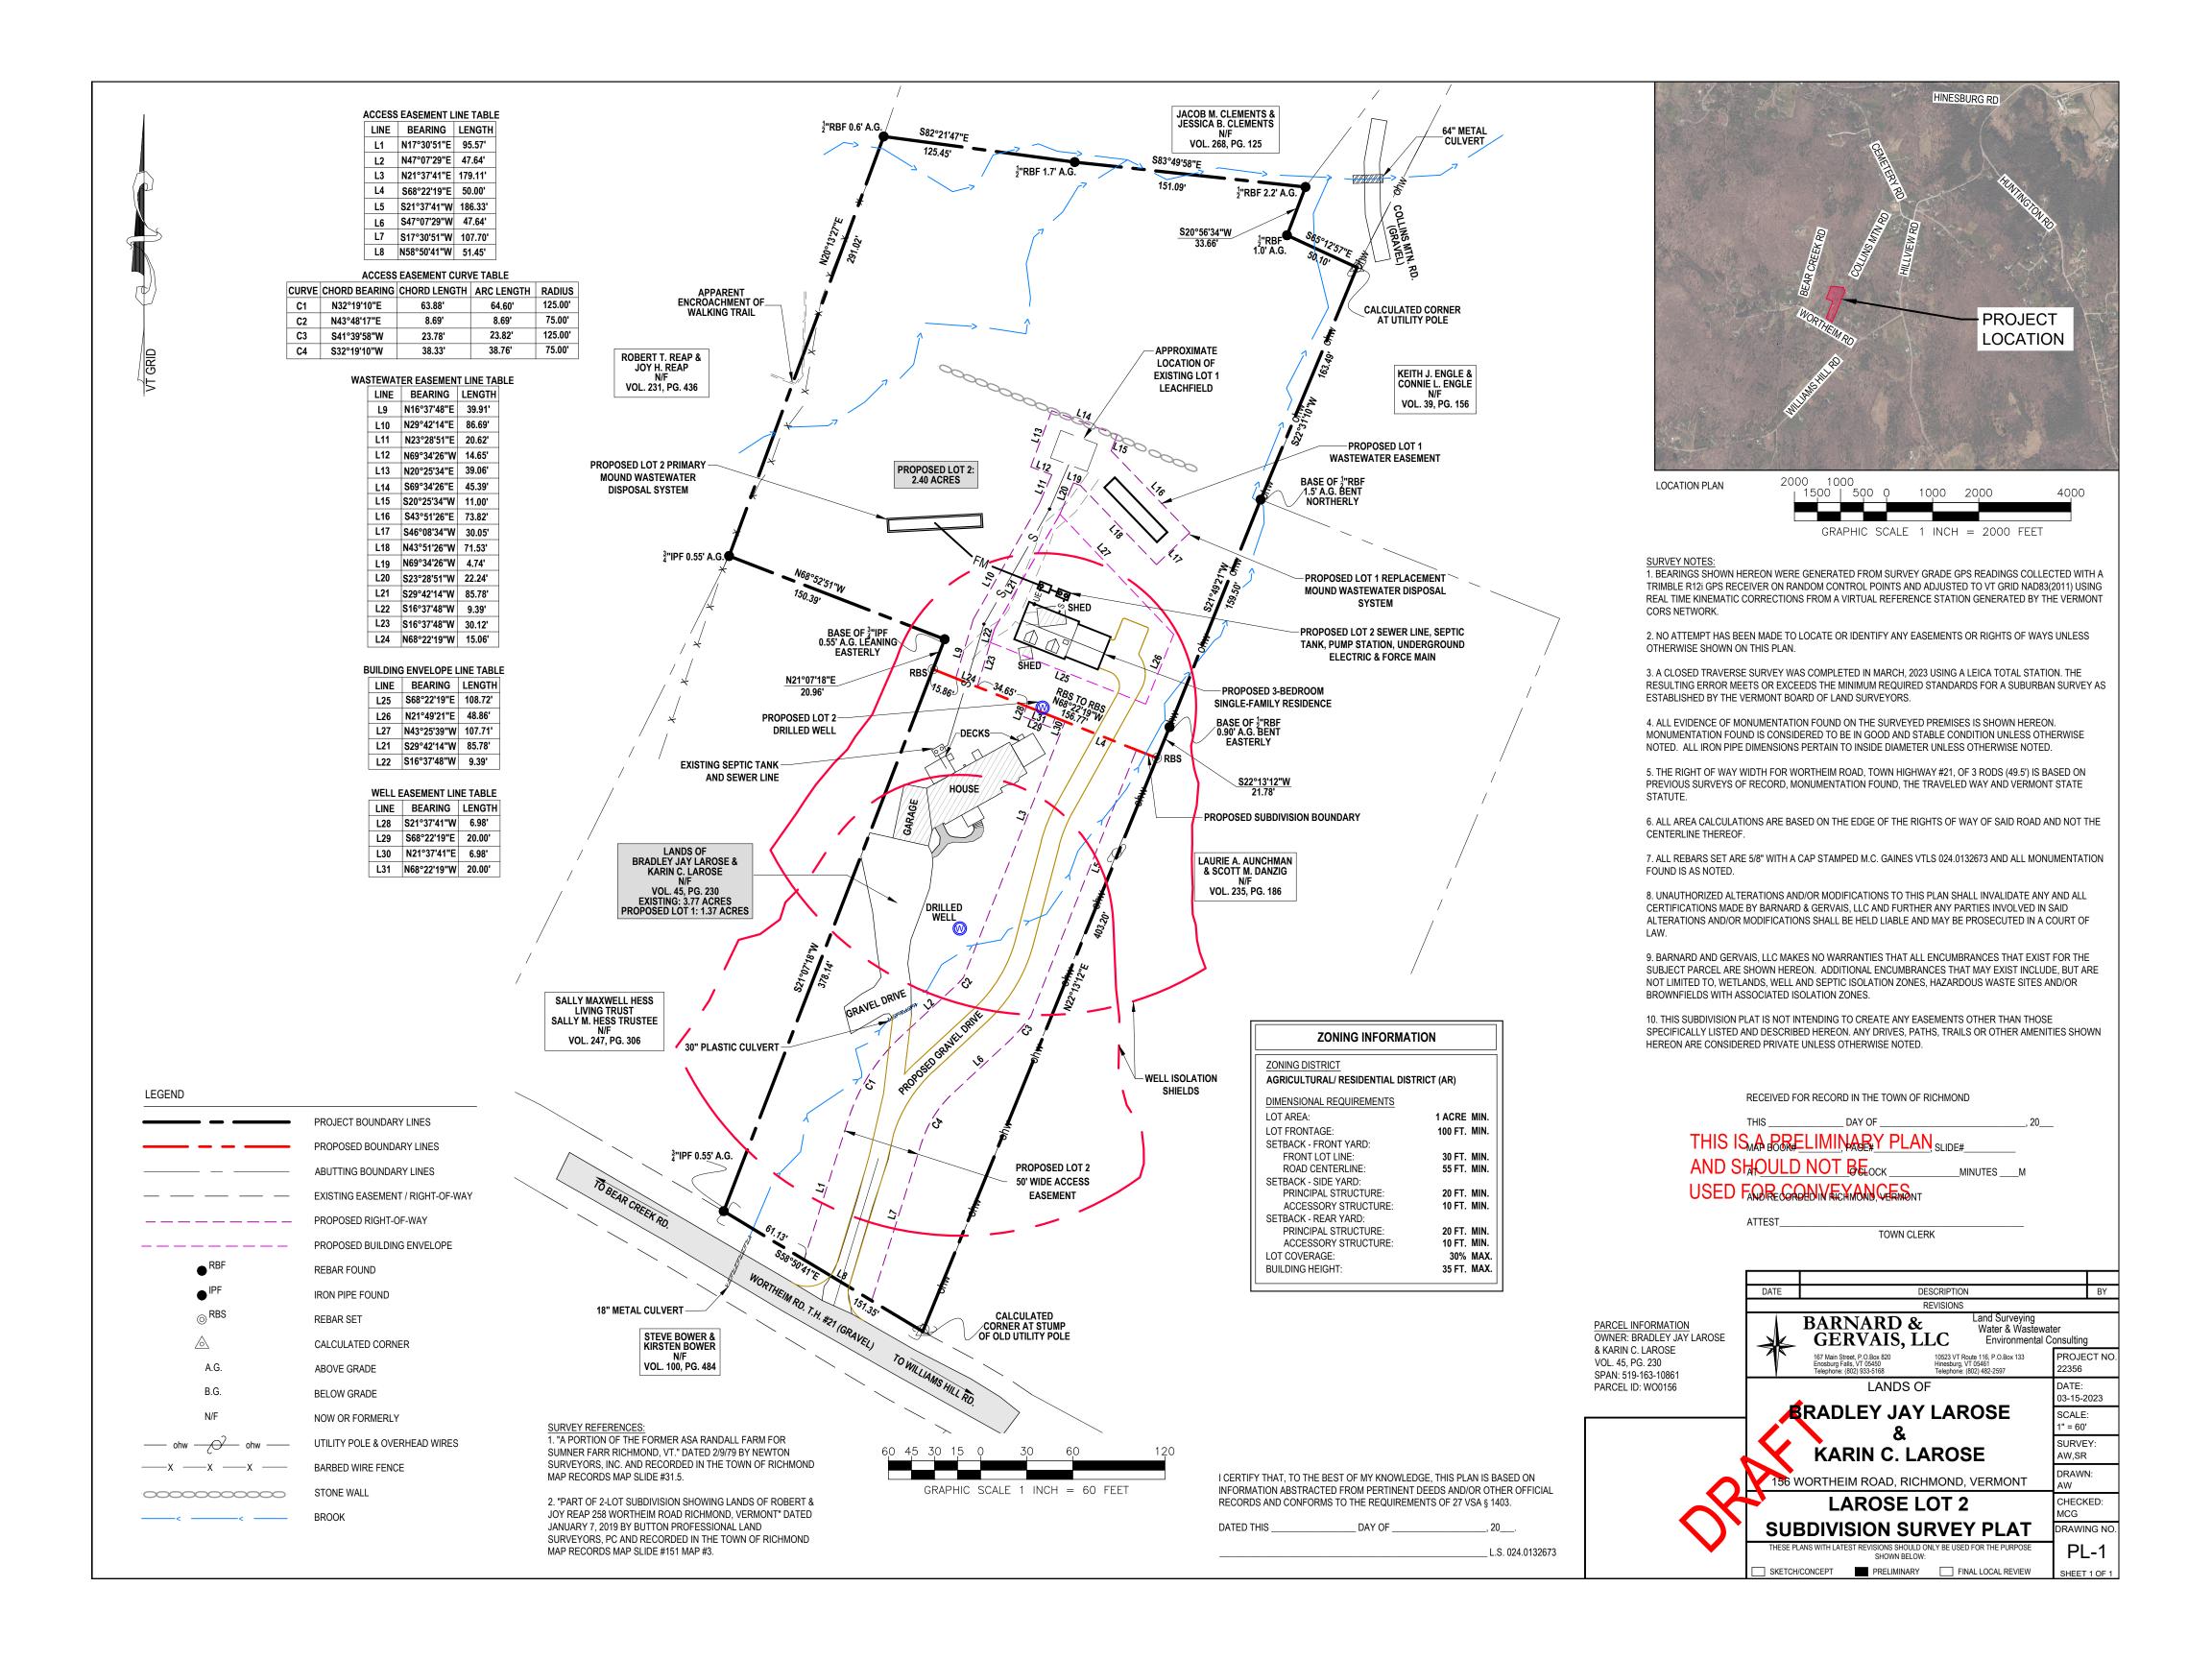

ORM TO
- ASTM D3212 FOR PVC SEWER. 3. ADAPTERS CAN BE MOUNTED ON ANY ANGLE 0° TO 360°. TO DETERMINE MINIMUM ANGLE BETWEEN ADAPTERS. SEE MANUFACTURERS INSTALLATION
- 4. CONTACT ENGINEER REGARDING NEEDS FOR CONCRETE BASE TO PREVENT
- AGAINST FLOATING



**TYPICAL DRIVE CROSS-SECTION** 

NOT TO SCALE



## **ROLLED EROSION FABRIC DETAIL** NOT TO SCALE





- 1. SILT FENCE SHALL BE CONSTRUCTED BEFORE UPSLOPE LAND DISTURBANCE BEGINS. 2. SILT FENCE SHALL BE PLACED AS CLOSE TO ALONG GROUND CONTOUR AS POSSIBLE.
- 3. SILT FENCE SHALL BE AT LEAST 16-INCHES ABOVE GROUND SURFACE.
- 4. SILT FENCE SHALL BE PLACED IN A TRENCH THAT IS A MINIMUM OF 6-INCHES DEEP.
- 5. HARDWOOD STAKES SHALL BE ON THE DOWNSLOPE SIDE. 6. SEAMS BETWEEN THE SILT FENCE SECTIONS SHALL OVERLAP.

SILT FENCE DETAIL

NOT TO SCALE