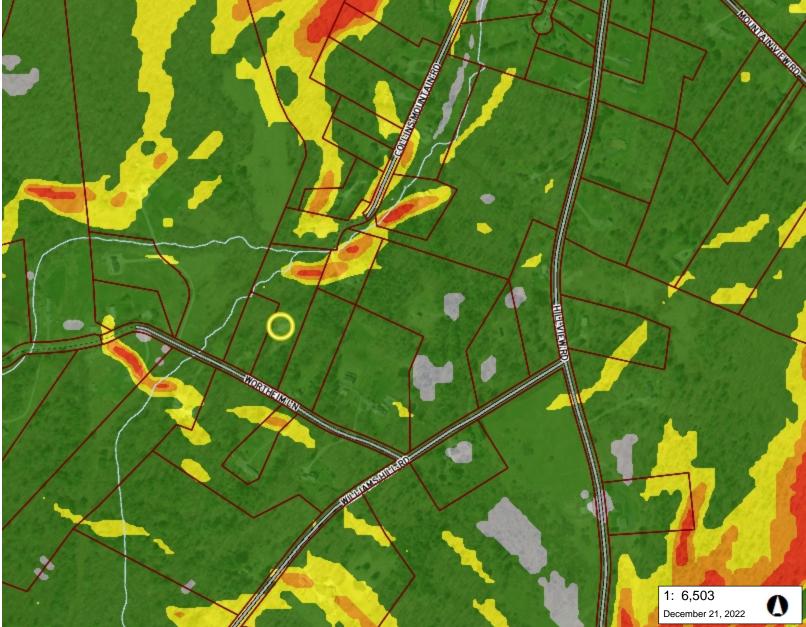

# LaRose Site: Slopes

Vermont Agency of Natural Resources

## LEGEND

Parcels (standardized)

#### Roads

Interstate

US Highway; 1

State Highway

Town Highway (Class 1)

Town Highway (Class 2,3)

Town Highway (Class 4)

State Forest Trail

National Forest Trail

Legal Trail

Private Road/Driveway

Proposed Roads

#### Stream/River

Stream

Intermittent Stream

Town Boundary

## Slope

5-15%

15-20%

20-25%

>25%

# NOTES

Map created using ANR's Natural Resources Atlas

330.0 165.00 330.0 Meters WGS\_1984\_Web\_Mercator\_Auxiliary\_Sphere 542 Ft. 1cm = 65 © Vermont Agency of Natural Resources THIS MAP IS NOT TO BE USED FOR NAVIGATION