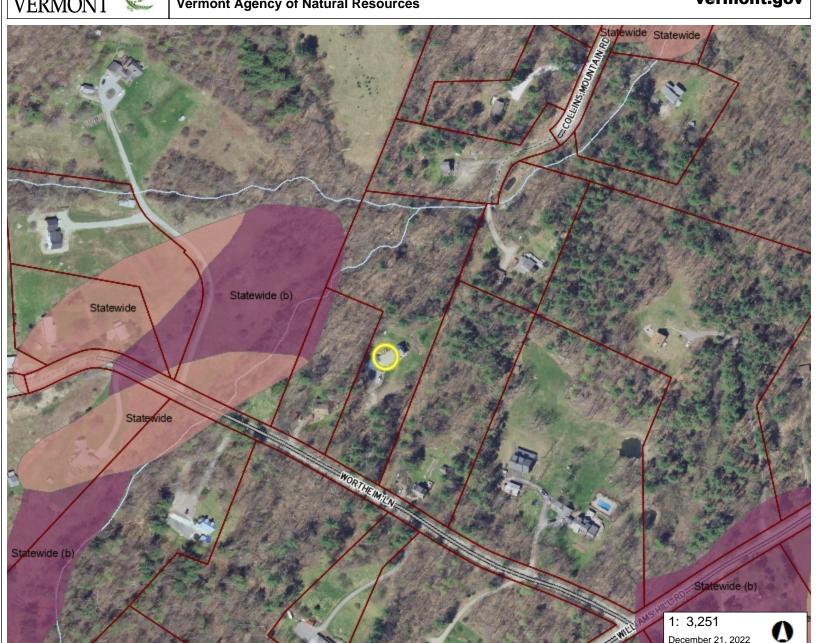

## LaRose Site: Primary Agricultural Soils

82.00

271

**Vermont Agency of Natural Resources** 

vermont.gov

165.0 Meters

33

1cm =