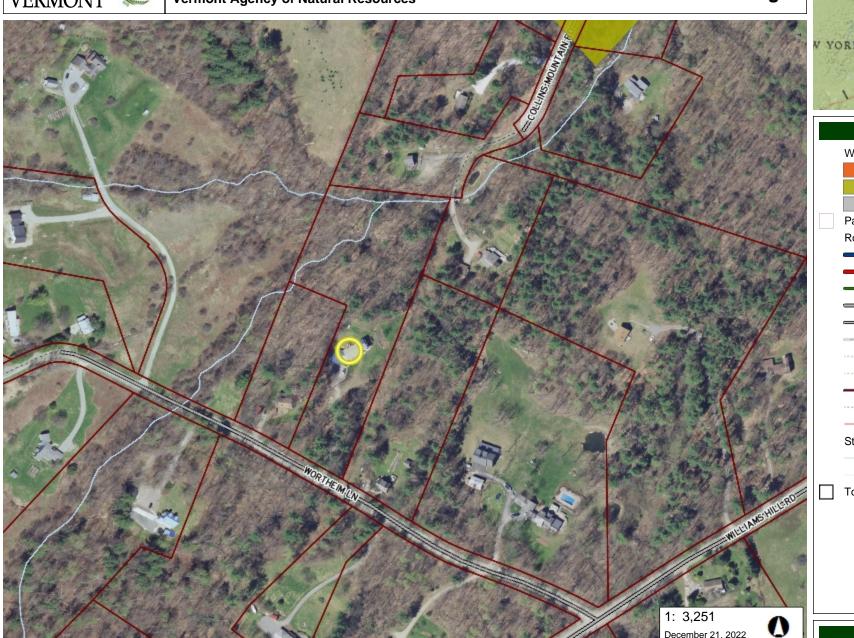

## **LaRose Site: VSWI & Advisory Wetlands**

**Vermont Agency of Natural Resources** 

vermont.gov

### **LEGEND**

#### Wetland - VSWI

Class 1 Wetland

Class 2 Wetland

Buffer

Parcels (standardized)

#### Roads

Interstate

US Highway; 1

State Highway

Town Highway (Class 1)

Town Highway (Class 2,3)

Town Highway (Class 4)

State Forest Trail

National Forest Trail

Legal Trail

Private Road/Driveway

— Proposed Roads

#### Stream/River

Stream

Intermittent Stream

Town Boundary

## **NOTES**

Map created using ANR's Natural Resources Atlas

165.0 0 82.00 165.0 Meters

WGS\_1984\_Web\_Mercator\_Auxiliary\_Sphere 1" = 271 Ft. 1cm = 33 Meters
© Vermont Agency of Natural Resources THIS MAP IS NOT TO BE USED FOR NAVIGATION