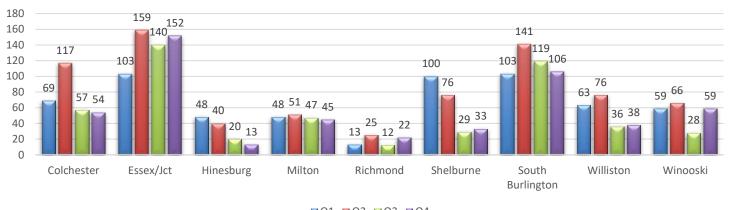

siness) | 84    |

| Most Common Primary* Presenting Concern    |       |  |
|--------------------------------------------|-------|--|
| Issues                                     | Total |  |
| Emotional/Behavioral/Mental Health Concern | 1796  |  |
| Family/Relational Conflict                 | 84    |  |
| Housing instability                        | 78    |  |
| Homeless                                   | 50    |  |
| Medical                                    | 39    |  |
| Substance Use/Abuse                        | 35    |  |
| Legal                                      | 24    |  |
| Domestic Violence                          | 25    |  |

<sup>\*</sup>Multiple concerns may be present, primary driver noted

## **FY22 SERVICES BY TOWN**

\*each service may include multiple calls



## ■Q1 ■Q2 ■Q3 ■Q4

## **FY22 ANNUAL SERVICES BY TOWN**



## **FUNDING CONTRIBUTION TO OVERALL**



18%