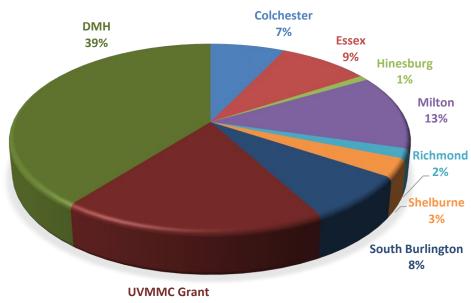

---------------------|-------|--|
| Issues                                     | Total |  |
| Emotional/Behavioral/Mental Health Concern | 1796  |  |
| Family/Relational Conflict                 | 84    |  |
| Housing instability                        | 78    |  |
| Homeless                                   | 50    |  |
| Medical                                    | 39    |  |
| Substance Use/Abuse                        | 35    |  |
| Legal                                      | 24    |  |
| Domestic Violence                          | 25    |  |

<sup>\*</sup>Multiple concerns may be present, primary driver noted

## **FY22 SERVICES BY TOWN**

\*each service may include multiple calls



## ■Q1 ■Q2 ■Q3 ■Q4

## **FY22 ANNUAL SERVICES BY TOWN**



## **FUNDING CONTRIBUTION TO OVERALL**



18%