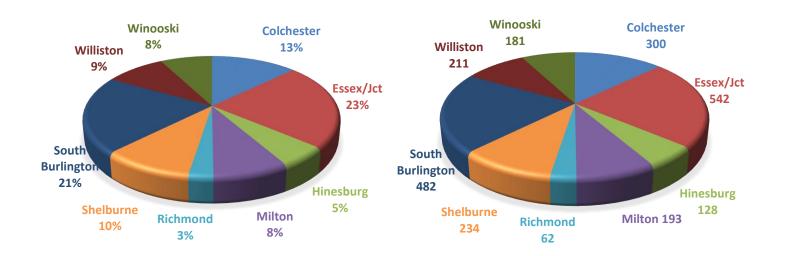

n    |       |  |
|--------------------------------------------|-------|--|
| Issues                                     | Total |  |
| Emotional/Behavioral/Mental Health Concern | 1796  |  |
| Family/Relational Conflict                 | 84    |  |
| Housing instability                        | 78    |  |
| Homeless                                   | 50    |  |
| Medical                                    | 39    |  |
| Substance Use/Abuse                        | 35    |  |
| Legal                                      | 24    |  |
| Domestic Violence                          | 25    |  |

<sup>\*</sup>Multiple concerns may be present, primary driver noted

## **FY22 SERVICES BY TOWN**

\*each service may include multiple calls



## ■Q1 ■Q2 ■Q3 ■Q4

## **FY22 ANNUAL SERVICES BY TOWN**



## **FUNDING CONTRIBUTION TO OVERALL**



18%