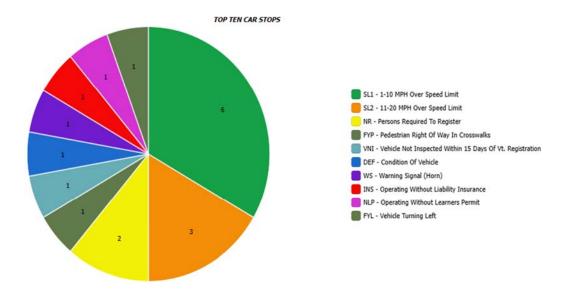

Top 10 Car stops

## **Valcour**

**Top 10 Car stops** 

|                                                                   | Ticket    |          |
|-------------------------------------------------------------------|-----------|----------|
| Ticket Violation                                                  | Violation | City     |
| WS - Warning Signal (Horn)                                        | 1         | Richmond |
| SL1 - 1-10 MPH Over Speed Limit                                   | 6         | Richmond |
| FYP - Pedestrian Right Of Way In Crosswalks                       | 1         | Richmond |
| FYL - Vehicle Turning Left                                        | 1         | Richmond |
| NLP - Operating Without Learner's Permit                          | 1         | Richmond |
| SL2 - 11-20 MPH Over Speed Limit                                  | 3         | Richmond |
| INS - Operating Without Liability Insurance                       | 1         | Richmond |
| NR - Persons Required To Register                                 | 2         | Richmond |
| DEF - Condition Of Vehicle                                        | 1         | Richmond |
| VNI - Vehicle Not Inspected Within 15 Days Of Vt.<br>Registration | 1         | Richmond |