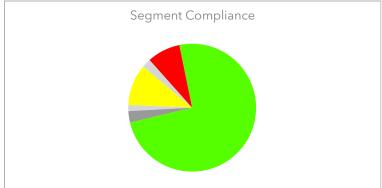

This dashboard for REI Segment Compliance in Chittenden County. Shown here are only municipal roadway segments that are hydrologically connected, which fall under the purvue of the Municipal Roads General Permint (MRGP). This database is managed by Chris Dubin, Senior Transportation Planner with Chittenden County Regional Planning Commission. This data is current as of 7/22/2020. Please visit the DEC portal for more information.



MRGP Road Erosion Inventory Segment Compliance







9/19/21, 7:17 AM REI 2021

REI 2021 Town Selector

This dashboard for REI Segment Compliance in Chittenden County. Shown here are only municipal roadway segments that are hydrologically connected, which fall under the purvue of the Municipal Roads General Permint (MRGP). This database is managed by Chris Dubin, Senior Transportation Planner with Chittenden County Regional Planning Commission. This data is current as of 7/22/2020. Please visit the DEC portal for more information.

Segment Compliance