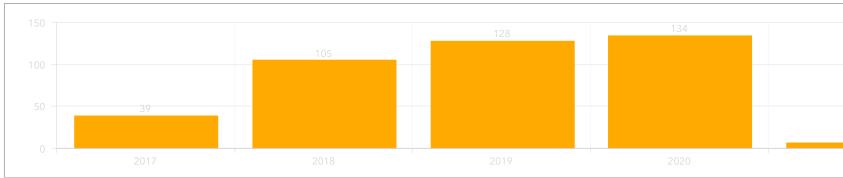

This dashboard for REI Segment Compliance in Chittenden County. Shown here are only municipal roadway segments that are hydrologically connected, which fall under the purvue of the Municipal Roads General Permint (MRGP). This database is managed by Chris Dubin, Senior Transportation Planner with Chittenden County Regional Planning Commission. This data is current as of 7/22/2020. Please visit the DEC portal for more information.



MRGP Road Erosion Inventory Segment Compliance







9/19/21, 7:17 AM REI 2021

REI 2021 Town Selector

This dashboard for REI Segment Compliance in Chittenden County. Shown here are only municipal roadway segments that are hydrologically connected, which fall under the purvue of the Municipal Roads General Permint (MRGP). This database is managed by Chris Dubin, Senior Transportation Planner with Chittenden County Regional Planning Commission. This data is current as of 7/22/2020. Please visit the DEC portal for more information.

Segment Compliance