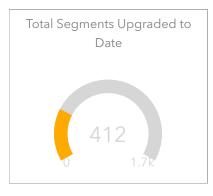

This dashboard for REI Segment Compliance in Chittenden County. Shown here are only municipal roadway segments that are hydrologically connected, which fall under the purvue of the Municipal Roads General Permint (MRGP). This database is managed by Chris Dubin, Senior Transportation Planner with Chittenden County Regional Planning Commission. This data is current as of 7/22/2020. Please visit the DEC portal for more information.



MRGP Road Erosion Inventory Segment Compliance







9/19/21, 7:17 AM REI 2021

REI 2021 Town Selector

This dashboard for REI Segment Compliance in Chittenden County. Shown here are only municipal roadway segments that are hydrologically connected, which fall under the purvue of the Municipal Roads General Permint (MRGP). This database is managed by Chris Dubin, Senior Transportation Planner with Chittenden County Regional Planning Commission. This data is current as of 7/22/2020. Please visit the DEC portal for more information.

Segment Compliance