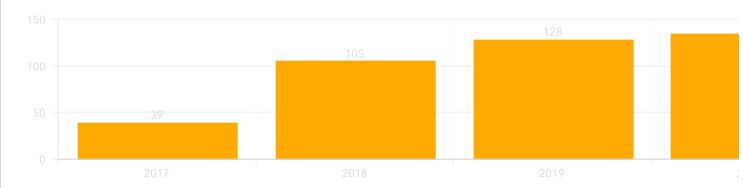

This dashboard for REI Segment Compliance in Chittenden County. Shown here are only municipal roadway segments that are hydrologically connected, which fall under the purvue of the Municipal Roads General Permint (MRGP). This database is managed by Chris Dubin, Senior Transportation Planner with Chittenden County Regional Planning Commission. This data is current as of 7/22/2020. Please visit the DEC portal for more information.

MRGP Road Erosion Inventory Segment Compliance

9/19/21, 7:17 AM REI 2021

REI 2021 Town Selector

This dashboard for REI Segment Compliance in Chittenden County. Shown here are only municipal roadway segments that are hydrologically connected, which fall under the purvue of the Municipal Roads General Permint (MRGP). This database is managed by Chris Dubin, Senior Transportation Planner with Chittenden County Regional Planning Commission. This data is current as of 7/22/2020. Please visit the DEC portal for more information.