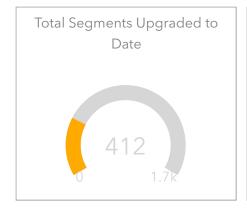

This dashboard for REI Segment Compliance in Chittenden County. Shown here are only municipal roadway segments that are hydrologically connected, which fall under the purvue of the Municipal Roads General Permint (MRGP). This database is managed by Chris Dubin, Senior Transportation Planner with Chittenden County Regional Planning Commission. This data is current as of 7/22/2020. Please visit the DEC portal for more information.

MRGP Road Erosion Inventory Segment Compliance

9/19/21, 7:17 AM REI 2021

REI 2021 Town Selector

This dashboard for REI Segment Compliance in Chittenden County. Shown here are only municipal roadway segments that are hydrologically connected, which fall under the purvue of the Municipal Roads General Permint (MRGP). This database is managed by Chris Dubin, Senior Transportation Planner with Chittenden County Regional Planning Commission. This data is current as of 7/22/2020. Please visit the DEC portal for more information.