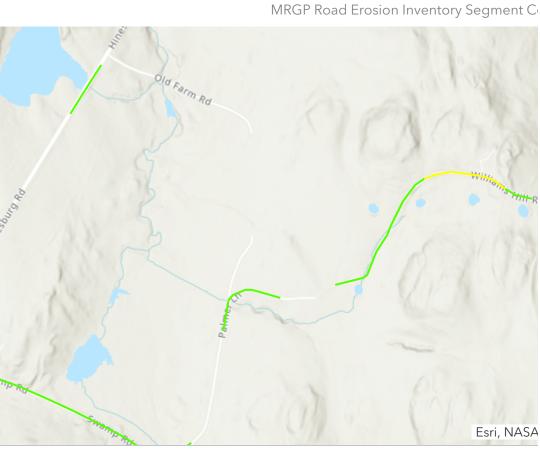

This dashboard for REI Segment Compliance in Chittenden County. Shown here are only municipal roadway segments that are hydrologically connected, which fall under the purvue of the Municipal Roads General Permint (MRGP). This database is managed by Chris Dubin, Senior Transportation Planner with Chittenden County Regional Planning Commission. This data is current as of 7/22/2020. Please visit the DEC portal for more information.

MRGP Road Erosion Inventory Segment Compliance

9/19/21, 7:17 AM REI 2021

REI 2021 Town Selector

This dashboard for REI Segment Compliance in Chittenden County. Shown here are only municipal roadway segments that are hydrologically connected, which fall under the purvue of the Municipal Roads General Permint (MRGP). This database is managed by Chris Dubin, Senior Transportation Planner with Chittenden County Regional Planning Commission. This data is current as of 7/22/2020. Please visit the DEC portal for more information.

Segment Compliance