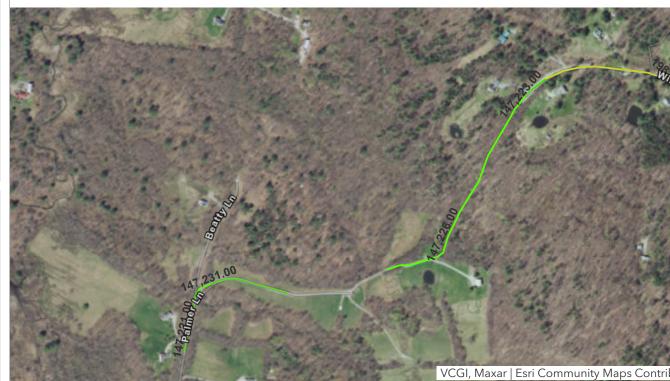

This dashboard for REI Segment Compliance in Chittenden County. Shown here are only municipal roadway segments that are hydrologically connected, which fall under the purvue of the Municipal Roads General Permint (MRGP). This database is managed by Chris Dubin, Senior Transportation Planner with Chittenden County Regional Planning Commission. This data is current as of 7/22/2020. Please visit the DEC portal for more information.

MRGP Road Erosion Inventory Segment Compliance

9/19/21, 7:17 AM REI 2021

REI 2021 Town Selector

This dashboard for REI Segment Compliance in Chittenden County. Shown here are only municipal roadway segments that are hydrologically connected, which fall under the purvue of the Municipal Roads General Permint (MRGP). This database is managed by Chris Dubin, Senior Transportation Planner with Chittenden County Regional Planning Commission. This data is current as of 7/22/2020. Please visit the DEC portal for more information.