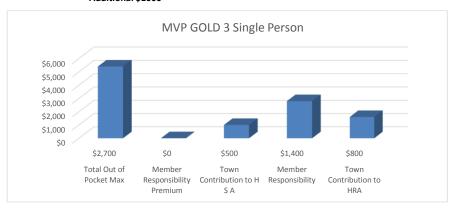

| *1 | nt | teg | ra | ted | D | ea | uc | til | bl | e |  |
|----|----|-----|----|-----|---|----|----|-----|----|---|--|
|----|----|-----|----|-----|---|----|----|-----|----|---|--|

Total Out of Pocket Max Member Responsibility Premium Town Contribution to H S A Member Responsibility Town Contribution to HRA

|               | Two Person/Parent |               | Two Person/Parent<br>Child/Family |  |
|---------------|-------------------|---------------|-----------------------------------|--|
| Single Person | Child/Family      | Single Person |                                   |  |
| \$2,700       | \$5,400           | \$2,700       | \$5,400                           |  |
| \$0           | \$0               | \$0           | \$0                               |  |
| \$500         | \$1,000           | \$0           | \$0                               |  |
| \$1,400       | \$2,800           | \$2,700       | \$5,400                           |  |
| \$800         | \$1,600           | \$0           | \$0                               |  |