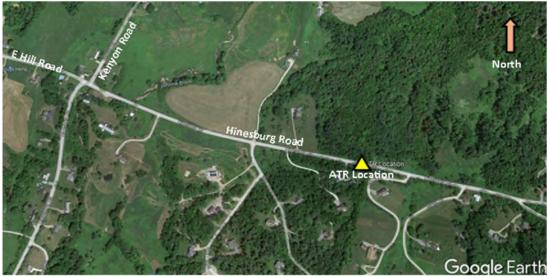

## **Hinesburg Road**

Hinesburg Road is a paved road classified by the state as a Class II Town Highway and functionally classified as a Major Collector. The study area for this road extends from the intersection of Huntington Road to the Hinesburg Townline. The CCRPC staff installed an Automatic Traffic Recorder (ATR) along Hinesburg Road at the location shown in Figure 1 to collect traffic volume and speed data. Data were collected between June 09, 2021 and June 17, 2021. Figure 1 shows the study area and ATR location.

Figure 1: Hinesburg Road and ATR Location