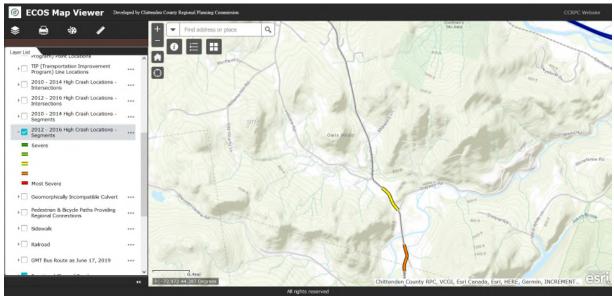

## Crash History

There were 34 crashes reported in the last five years along Huntington Road. A crash report summary is attached in Appendix. Most of the crashes were reported as a single vehicle crash and property damage only. The most common contributing circumstances for crashes were reported as failure to keep in proper lane and driving too fast for conditions. There were 12 injury crashes and two fatal (on 03/11/2019 at approximately 3912 Huntington Road, and 07/22/21 at approximately 1153 Huntington Road) in the last five years along Huntington Road. The investigation officers for both fatal crashes determined that alcohol or drug impairment and driving under influence, speed and lack of control appear to be contributing factors for the crashes. There are two high crash segments along Huntington Road: 1) a segment north of the Dugway Road intersection, and 2) north of the Huntington Town line shown in the figure below.

Figure 4: High Crash Segments along Huntington Road