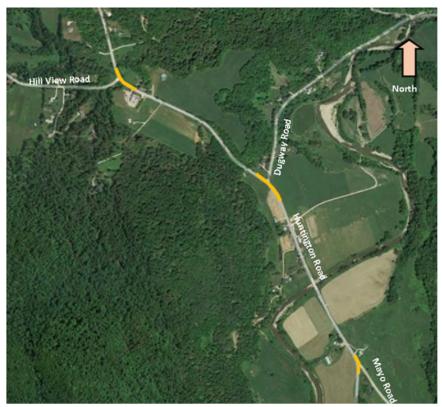

### Curve Safety Assessment

A curve safety assessment was conducted on December 14, 2021, to determine advisory speed to travel horizontal curves at three locations along Huntington Road; Hillview Road, Dugway Road and Mayo Road, using a slope meter (ball-bank indicator). The following figure shows the study horizontal curves on Huntington Road.

Figure 5: Horizontal Curves along Huntington Road

Ball-bank indicator field testing is the most common and feasible method of determining a safe traveling speed at which a curve may be negotiated under average vehicle operation, roadway geometry, road surface and environmental conditions. During field testing, a ball-bank indicator was mounted on dashboard of the test vehicle and deflection angle of the solid ball in the device is recorded at different speeds along the three study curves in both travel directions to determine the safe traveling speed. Test runs were conducted maintaining 45, 40, and 35 mph traveling speed along the three horizontal curves and corresponding ball-bank indicator readings were recorded. The following Table 3 shows the ball-bank readings at the three horizontal curves at different operating speeds.

The following are additional recommendations based on field observations and ball-banking data analysis:

- Install curve sign supplemented with 35 mph advisory speed plaque along curves in both directions on Huntington Road at Mayo Road and Dugway Road locations. (see Figure 5 for location reference)
- Install an additional chevron sign along the east side of the curve section at Mayo Road.
- Increase the height of chevron signs along the curve section at lower Hillview Road so that the bottom of the signs are 5 ft above the edge of pavement.
- Install a fog line/edge line maintaining at least 10 ft travel lane width in both directions.