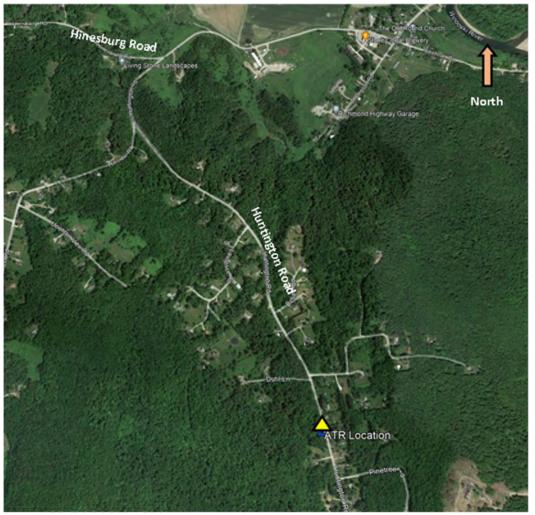

## **Huntington Road**

Huntington Road is a paved road classified by the state as a Class II Town Highway and functionally classified as a Major Collector. The study area for this road extends from the intersection of Hinesburg Road to the Huntington Townline. The CCRPC staff installed an Automatic Traffic Recorder (ATR) along Huntington Road at the location shown in Figure 3 to collect traffic volume and speed data. Data were collected between July 14, 2021 and July 21, 2021. Figure 3 shows the study area and ATR location.

Figure 3: Huntington Road and ATR Location