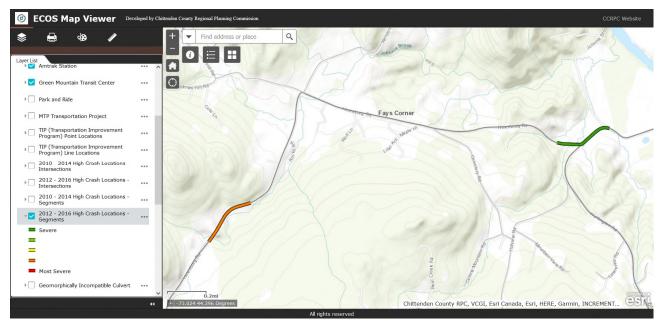

### Crash History

There were 46 crashes, including a fatal crash, reported in the last five years along Hinesburg Road. A crash report summary is attached in the Appendix. Most of the crashes were reported as single vehicle crashes with property damage only. Most common contributing circumstances for crashes were reported as distracted driving, driving too fast for conditions and failed to yield right of way. There are two high crash segments along Hinesburg Road: 1) at the intersection of Huntington Road and 2) south of Mansfield Way on a curve segment shown in the figure below.

Figure 2: High Crash Segments along Hinesburg Road