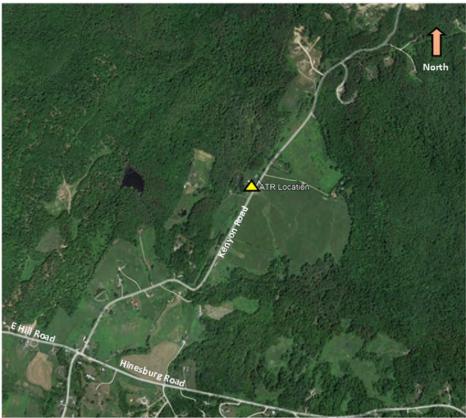

## Kenyon Road

Kenyon Road is an unpaved road classified by the state as a Class III Town Highway and functionally classified as a Local Road. The study area for this road extends from the intersection of US Route 2 to the intersection of Hinesburg Road. The CCRPC staff installed an Automatic Traffic Recorder (ATR) on Kenyon Road at the location shown in Figure 5 to collect traffic volume and speed data. Data were collected between June 17, 2021 and June 22, 2021. Figure 5 shows the study area and ATR location.

Figure 6: Kenyon Road and ATR Location