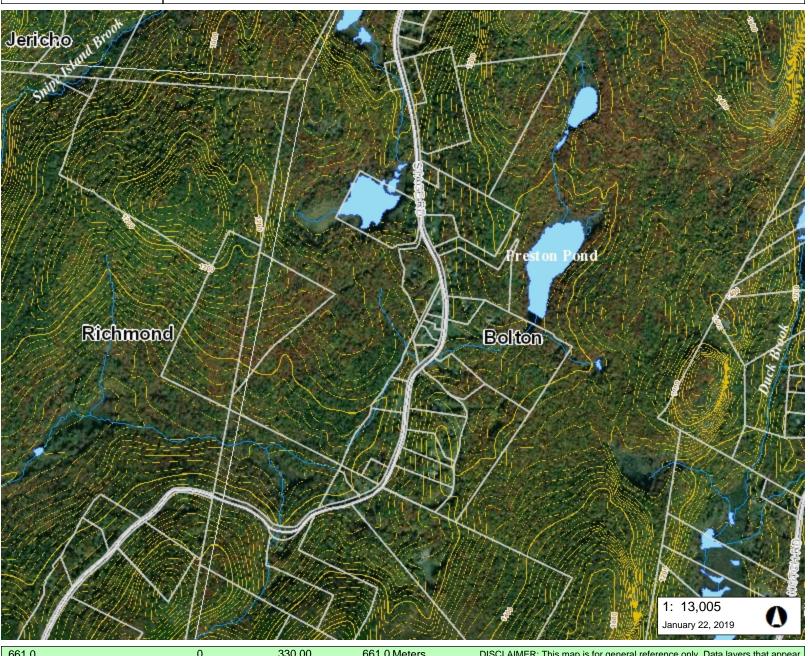

## LEGEND

Parcels (standardized)

Parcels (non-standardized)

Roads

Interstate

Principal Arterial

Minor Arterial

Major Collector

Minor Collector

Local

Not part of function Classification S

Waterbody

Stream

Town Boundary

## NOTES

Map created using ANR's Natural Resources Atlas

0 330.00 661.0 Meters

WGS\_1984\_Web\_Mercator\_Auxiliary\_Sphere 1" = 1084 Ft. 1cm = 130 Meters

© Vermont Agency of Natural Resources THIS MAP IS NOT TO BE USED FOR NAVIGATION

DISCLAIMER: This map is for general reference only. Data layers that appear on this map may or may not be accurate, current, or otherwise reliable. ANR and the State of Vermont make no representations of any kind, including but not limited to, the warranties of merchantability, or fitness for a particular use, nor are any such warranties to be implied with respect to the data on this map.