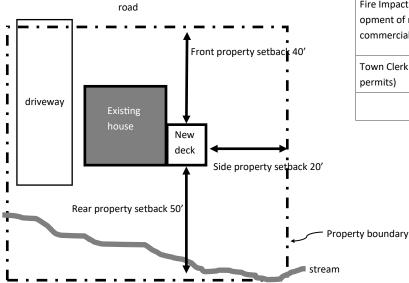

#### Diagram:

Please include a sketch of the proposed development. You may use the space below to sketch your plan or provide a professional prepared plan no larger than 11"x17". Include the following property information: boundary lines and rights-of-ways, setbacks, surface waters and wetlands, dimensions of existing and proposed structures, existing /proposed accesses (curb cuts) driveways and parking areas, existing /proposed utilities, existing / proposed water and wastewater systems. Additional information may be required depending on the nature of the project.

### Diagram example: