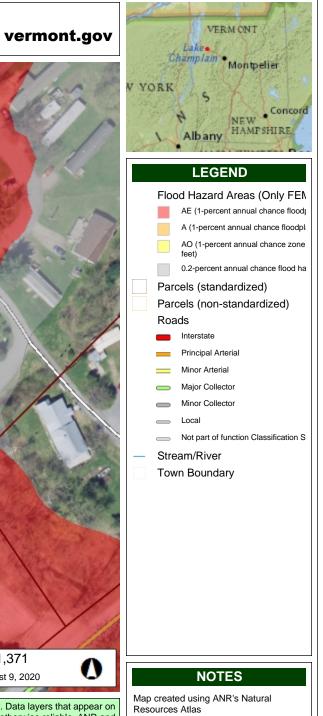

## 168 River Road- SFHA

Vermont Agency of Natural Resources

| 70.0       0       35.00       70.0 Meters       Discual MER: This map is for general reference only. Data layers that appear on this map may or may not be accurate, current, or otherwise reliable. ANR and the State of Vermont make no representations of any kind, including but not limited to, the warranties of merchantability, or fitness for a particular use, nor are any such warranties to be implied with respect to the data on this map.       Map created using ANR resources | Richmond     It 1.371                                                                                                                                                                                                                                                                                                                                                        | Albany                                   |
|-------------------------------------------------------------------------------------------------------------------------------------------------------------------------------------------------------------------------------------------------------------------------------------------------------------------------------------------------------------------------------------------------------------------------------------------------------------------------------------------------|------------------------------------------------------------------------------------------------------------------------------------------------------------------------------------------------------------------------------------------------------------------------------------------------------------------------------------------------------------------------------|------------------------------------------|
|                                                                                                                                                                                                                                                                                                                                                                                                                                                                                                 | 70.0       0       35.00       70.0 Meters       DISCLAIMER: This map is for general reference only. Data layers that appear on this map may or may not be accurate, current, or otherwise reliable. ANR and the State of Vermont make no representations of any kind, including but not limited to, the warranties of merchantability, or fitness for a particular use, nor | Map created using ANR<br>Resources Atlas |