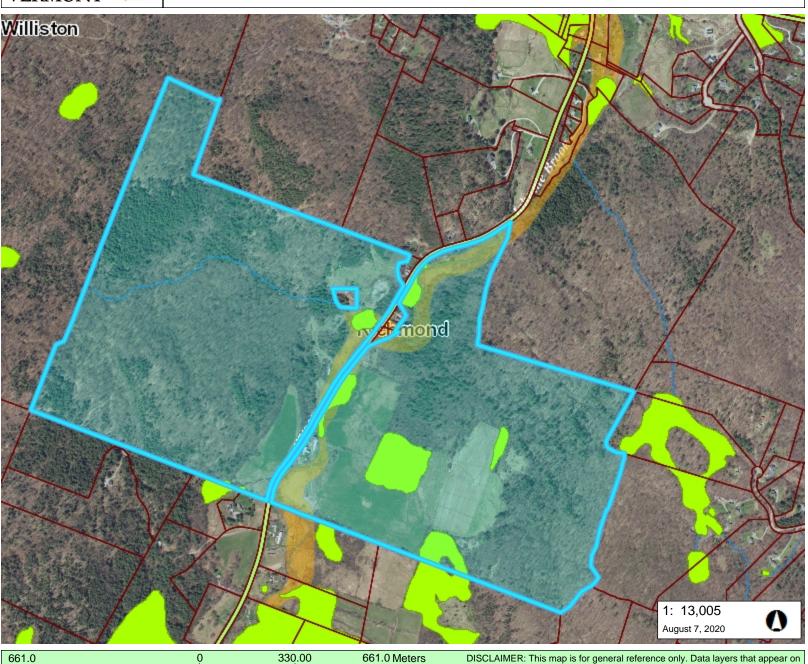

# Dowd Property 2713 & 2540 Hinesburg Rd

**Vermont Agency of Natural Resources** 

1084 Ft.

1cm =

THIS MAP IS NOT TO BE USED FOR NAVIGATION

130

vermont.gov

## LEGEND

Wetlands Advisory Layer Flood Hazard Areas (Only FEN

AE (1-percent annual chance flood) A (1-percent annual chance floodpla

AO (1-percent annual chance zone

0.2-percent annual chance flood ha

Parcels (standardized)

Parcels (non-standardized)

Roads

Interstate

Principal Arterial

Minor Arterial

Major Collector

Minor Collector

Not part of function Classification S

Stream/River

**Town Boundary** 