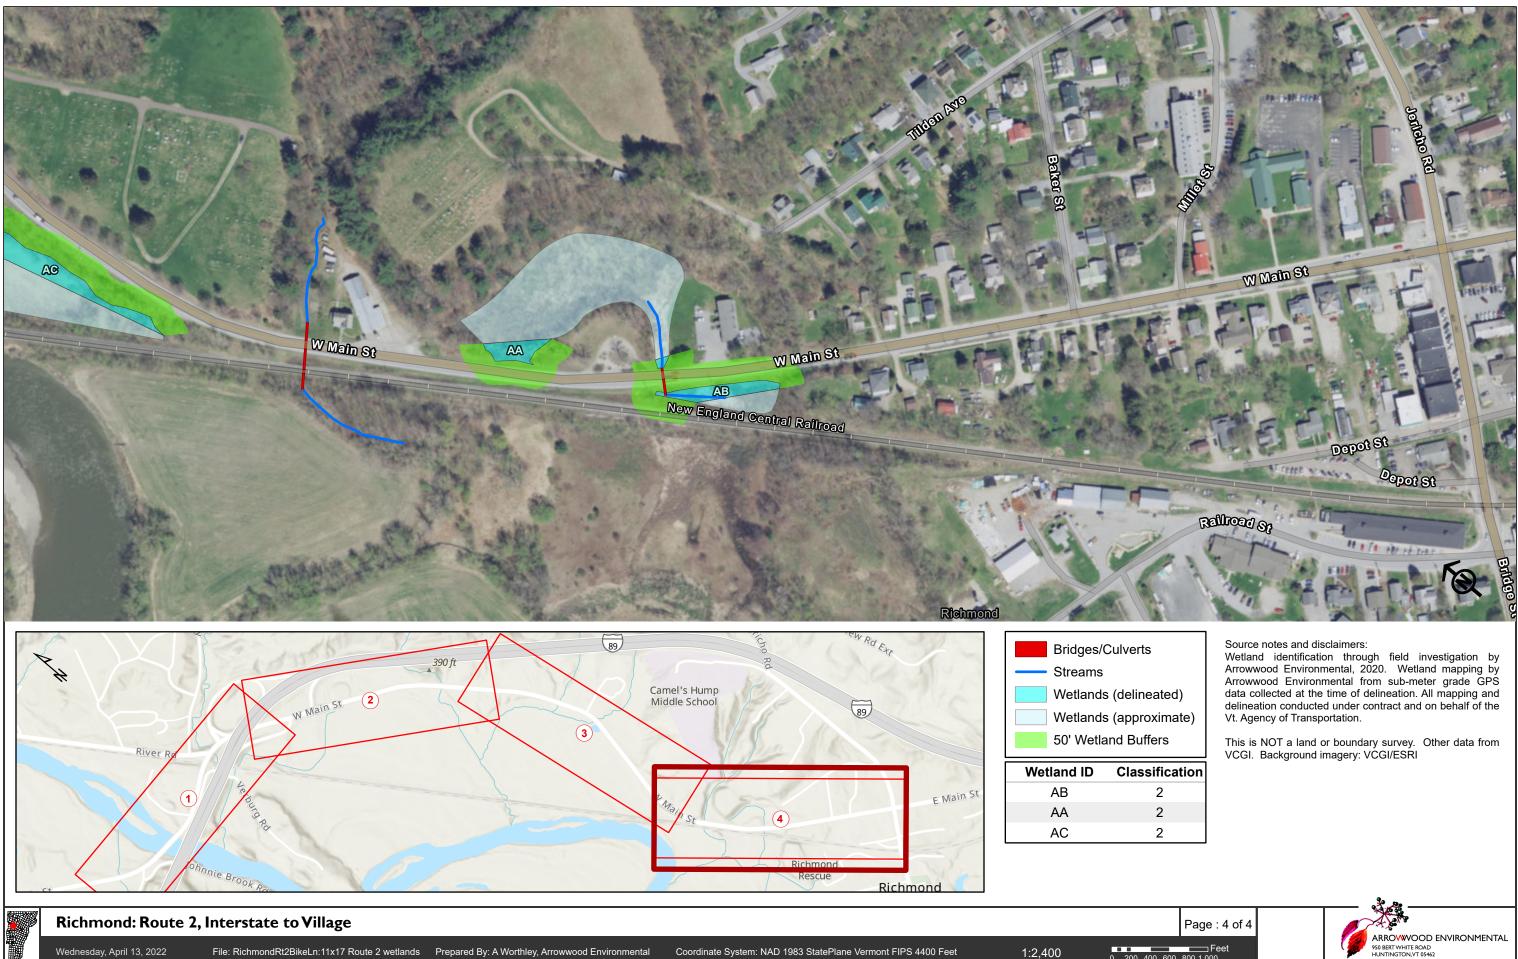

# Source notes and disclaimers:

Wetland identification through field investigation by Arrowwood Environmental, 2020. Wetland mapping by Arrowwood Environmental from sub-meter grade GPS data collected at the time of delineation. All mapping and delineation conducted under contract and on behalf of the Vt. Agency of Transportation.

| assification |  |
|--------------|--|
| 2            |  |
| 2            |  |
| 2            |  |

950 BERT WHITE ROAD HUNTINGTON,VT 05462 (802 434-7276 FAX: (802) 329-2259

Feet 0 200 400 600 800 1,000