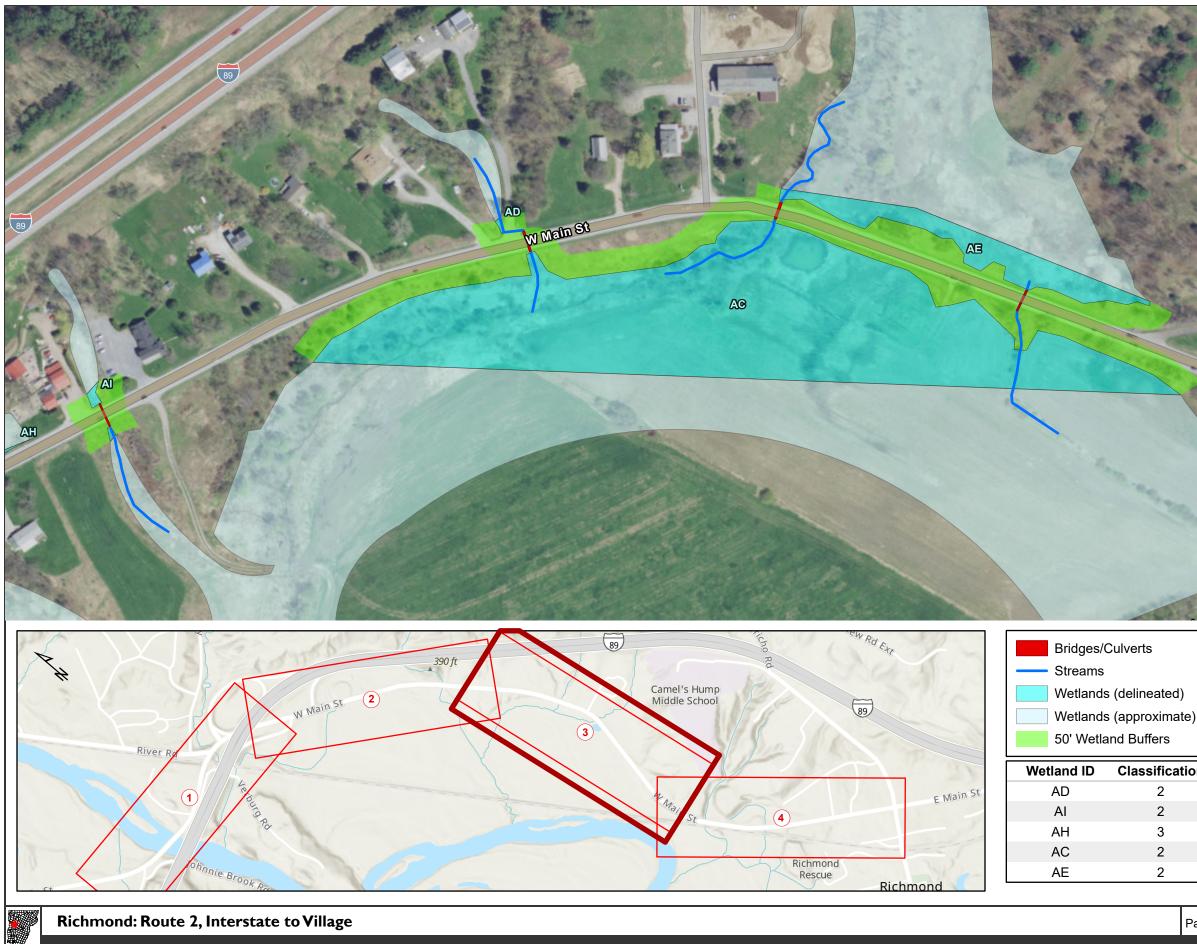

This is NOT a land or boundary survey. Other data from VCGI. Background imagery: VCGI/ESRI

Page: 3 of 4 
 Feet

 0
 200
 400
 600
 800
 1,000

ARROWWOOD ENVIRONMENTAL 950 BERT WHITE ROAD HUNTINGTON,VT 05462 (802 434-7276 FAX: (802) 329-2259

950 BERT WHITE ROAD HUNTINGTON,VT 05462 (802 434-7276 FAX: (802) 329-2259

W Main St <del>(2</del>central Ratiroad

| ב | rre |  |
|---|-----|--|
| ۰ | 113 |  |

| assific | cation |
|---------|--------|
| 2       |        |
| 2       |        |
| 3       |        |
| 2       |        |
| 2       |        |