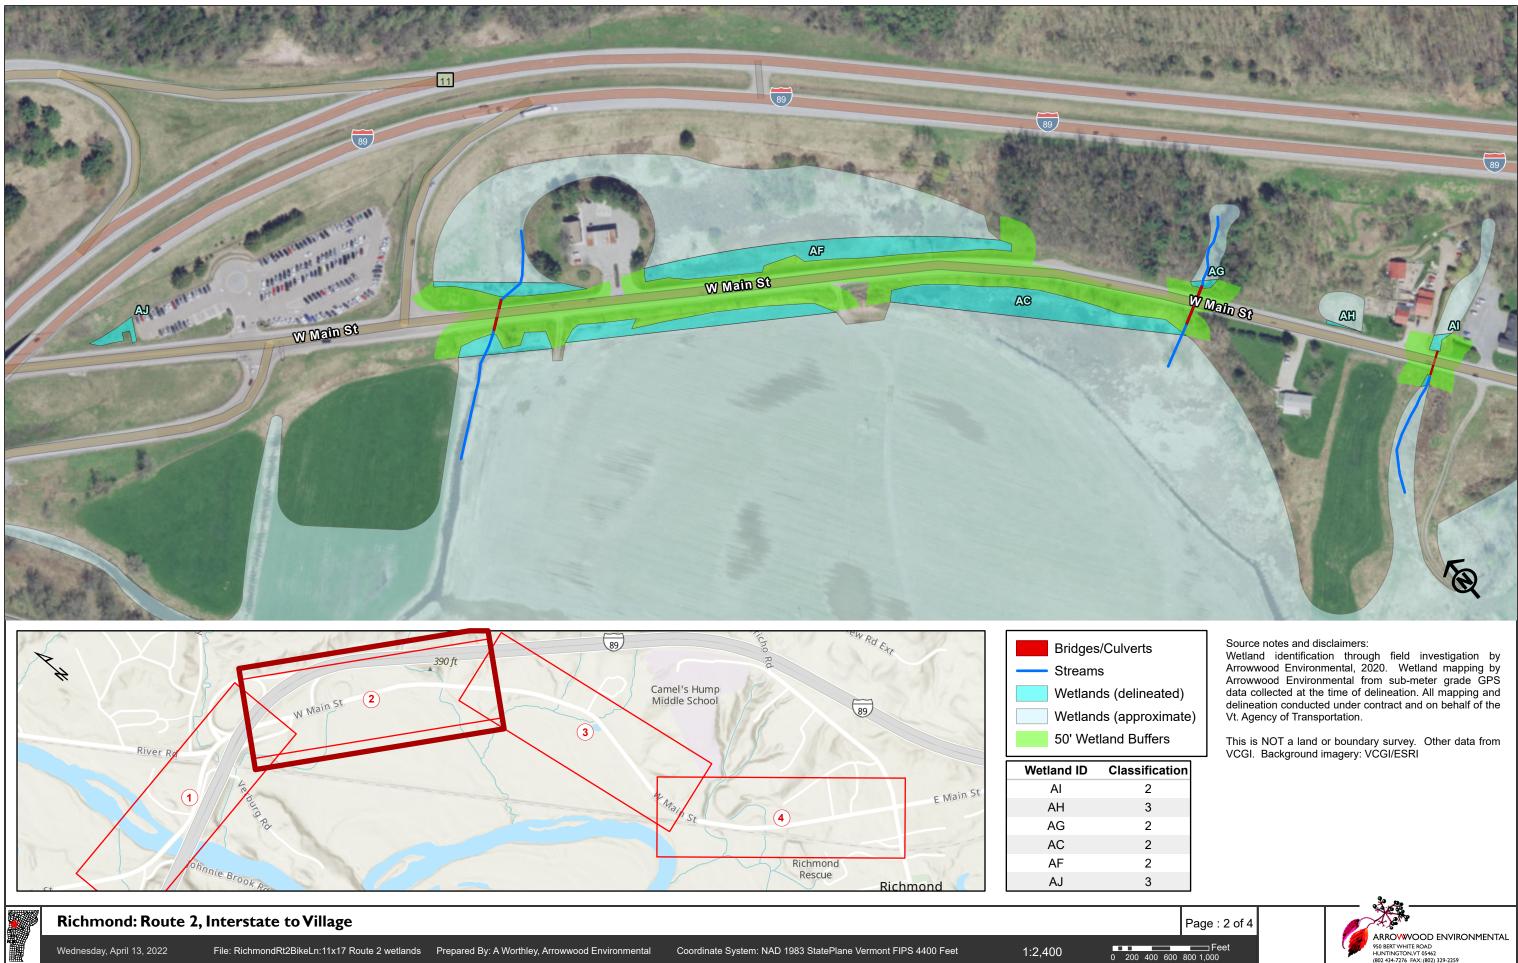

# Source notes and disclaimers:

Wetland identification through field investigation by Arrowwood Environmental, 2020. Wetland mapping by Arrowwood Environmental from sub-meter grade GPS data collected at the time of delineation. All mapping and delineation conducted under contract and on behalf of the Vt. Agency of Transportation.

| assification |  |
|--------------|--|
| 3            |  |
| 2            |  |

950 BERT WHITE ROAD HUNTINGTON,VT 05462 (802 434-7276 FAX: (802) 329-2259

| sific | ation |
|-------|-------|
| 2     |       |
| 3     |       |
| 2     |       |
| 2     |       |
| 2     |       |
| 3     |       |
|       |       |