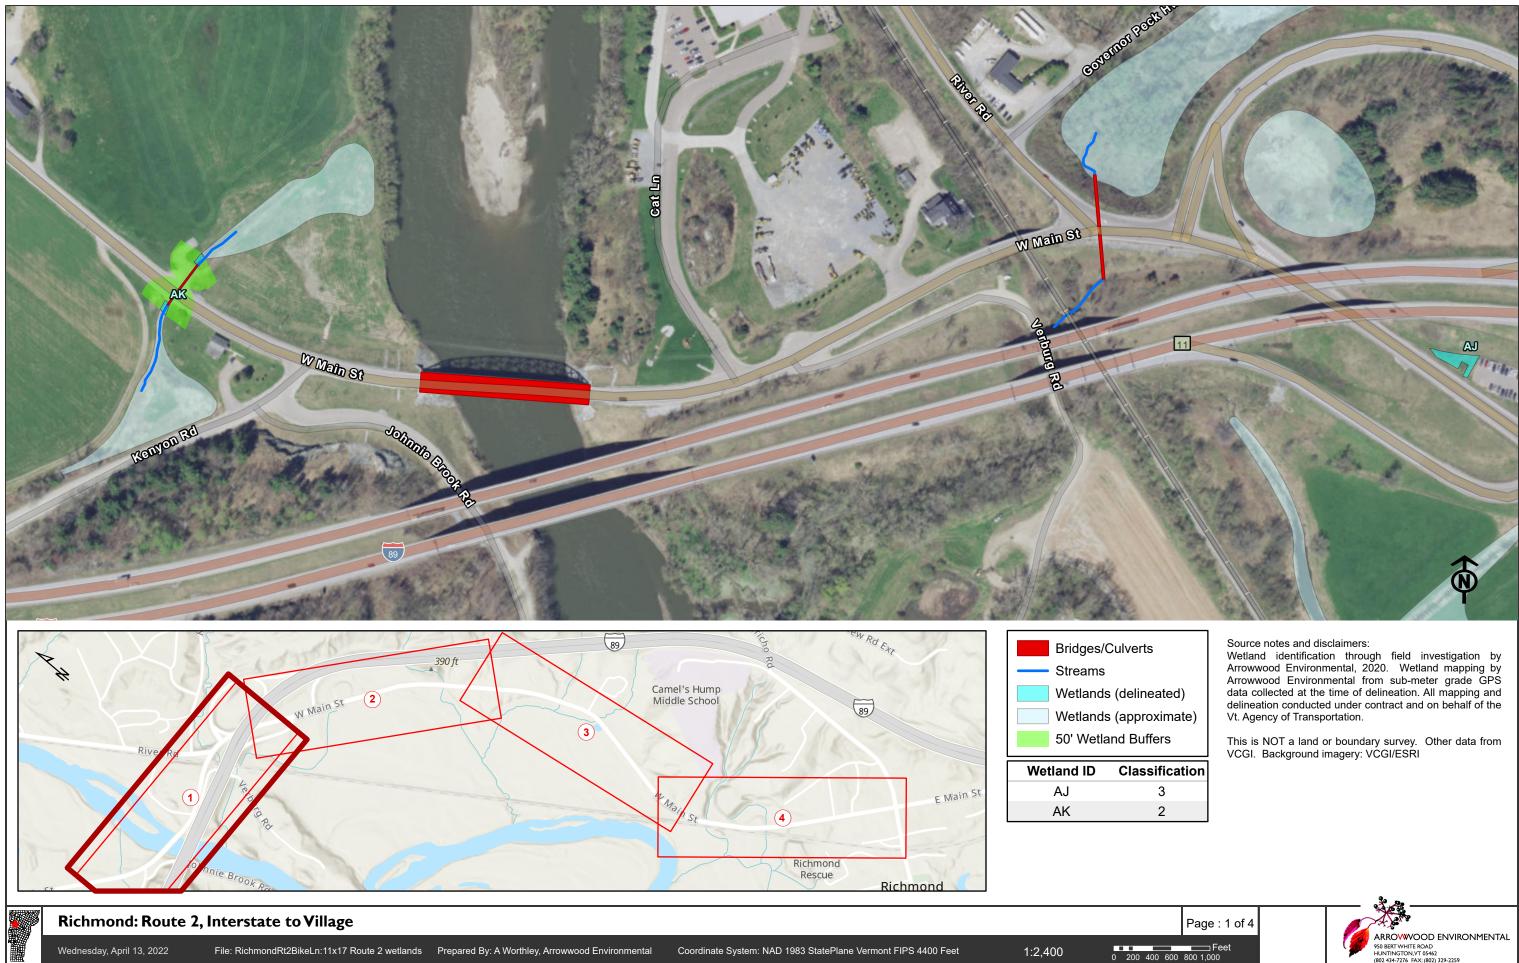

# Source notes and disclaimers:

Wetland identification through field investigation by Arrowwood Environmental, 2020. Wetland mapping by Arrowwood Environmental from sub-meter grade GPS data collected at the time of delineation. All mapping and delineation conducted under contract and on behalf of the Vt. Agency of Transportation.

This is NOT a land or boundary survey. Other data from VCGI. Background imagery: VCGI/ESRI

Page: 3 of 4 
 Feet

 0
 200
 400
 600
 800
 1,000

ARROWWOOD ENVIRONMENTAL 950 BERT WHITE ROAD HUNTINGTON,VT 05462 (802 434-7276 FAX: (802) 329-2259