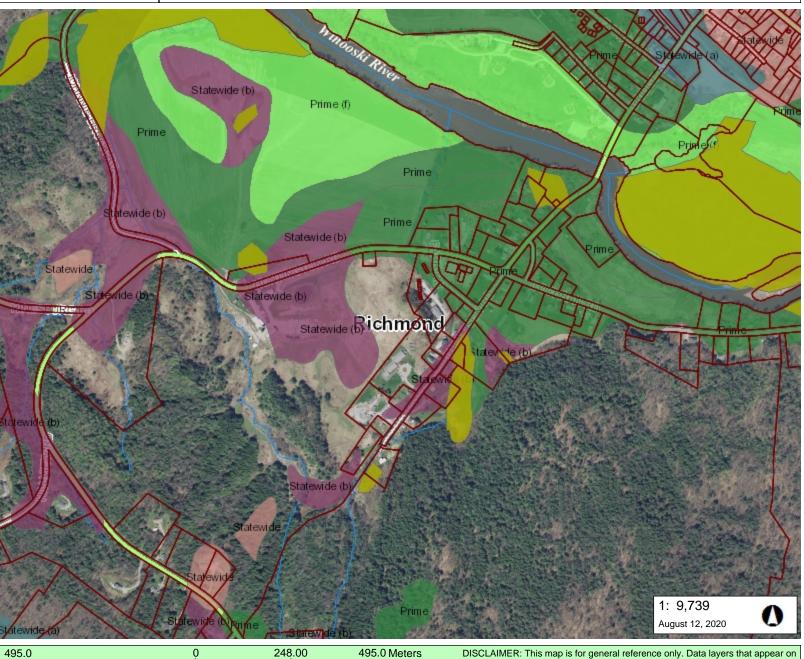

## **Natural Resources Atlas**

**Vermont Agency of Natural Resources** 

812

1cm =

THIS MAP IS NOT TO BE USED FOR NAVIGATION

97

## **LEGEND** Wetland - VSWI Class 1 Wetland Class 2 Wetland Soils - Prime Agricultural Local Local (b) Not rated Prime Prime (b) Prime (f) Statewide Statewide (a) Statewide (b) Statewide (c) Parcels (standardized) Parcels (non-standardized) Roads Interstate Principal Arterial Minor Arterial Major Collector Minor Collector Local Not part of function Classification S

## NOTES

Map created using ANR's Natural Resources Atlas

Stream/River
Town Boundary