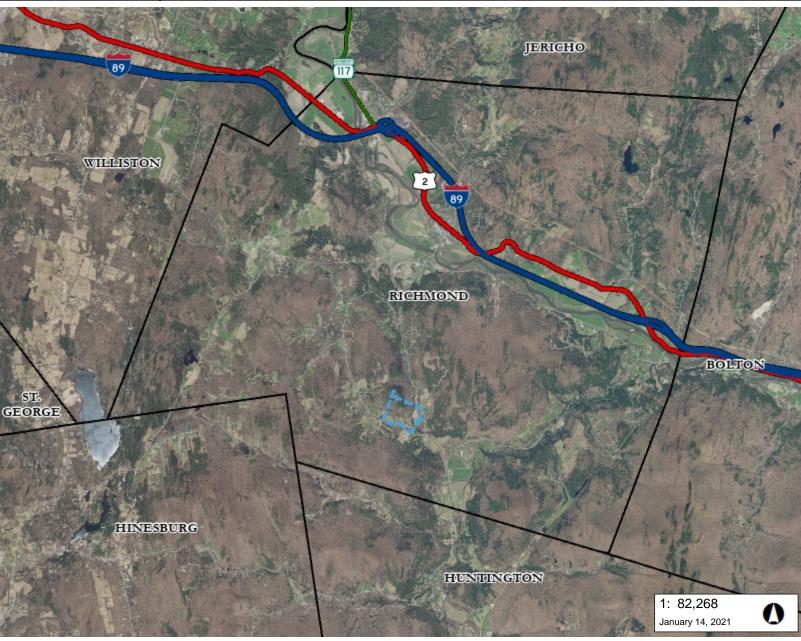

## **Natural Resources Atlas - Location Map Vermont Agency of Natural Resources**

2,090.00

6856 Ft.

vermont.gov

4,179.0 Meters

823

1cm =

THIS MAP IS NOT TO BE USED FOR NAVIGATION

## LEGEND Roads Interstate US Highway; 1 State Highway Town Highway (Class 1) Town Highway (Class 2,3) Town Highway (Class 4) State Forest Trail National Forest Trail Legal Trail Private Road/Driveway Proposed Roads

**Town Boundary** 

## **NOTES**

Map created using ANR's Natural Resources Atlas

DISCLAIMER: This map is for general reference only. Data layers that appear on this map may or may not be accurate, current, or otherwise reliable. ANR and the State of Vermont make no representations of any kind, including but not limited to, the warranties of merchantability, or fitness for a particular use, nor are any such warranties to be implied with respect to the data on this map.