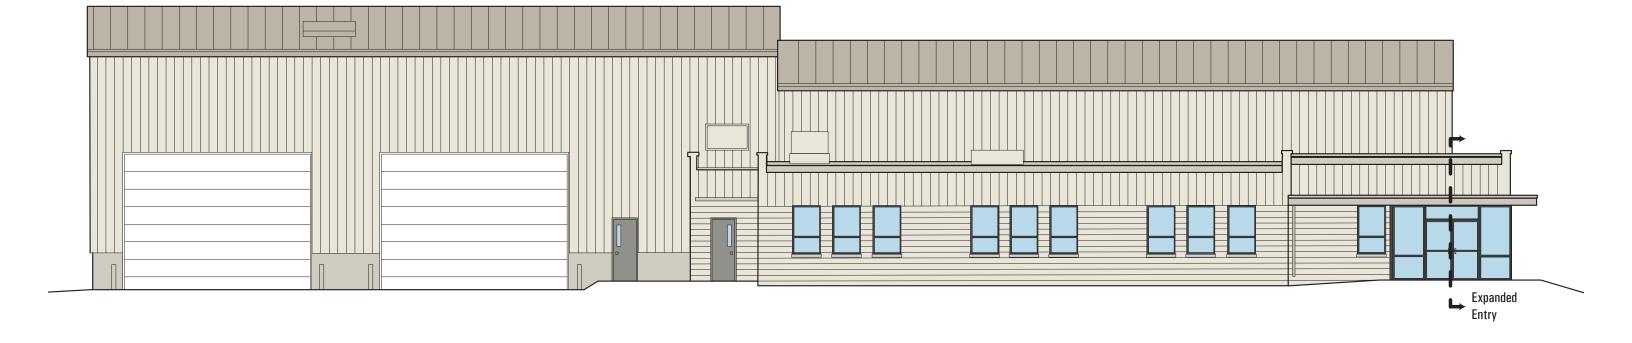

## Legend

Location of

∟ 🔔 Expanded Entry

**Note:** Expansion to align with edge of existing sidewalk. See photo on pg 6.

## Legend

□ □ Location of□ □ Expanded Entry

**Note:** Expansion to align with edge of existing sidewalk. See photo on pg 6.

1

Headquarters

**West Coast Office** 

**Asia Pacific Office** 

227 W Monroe St.