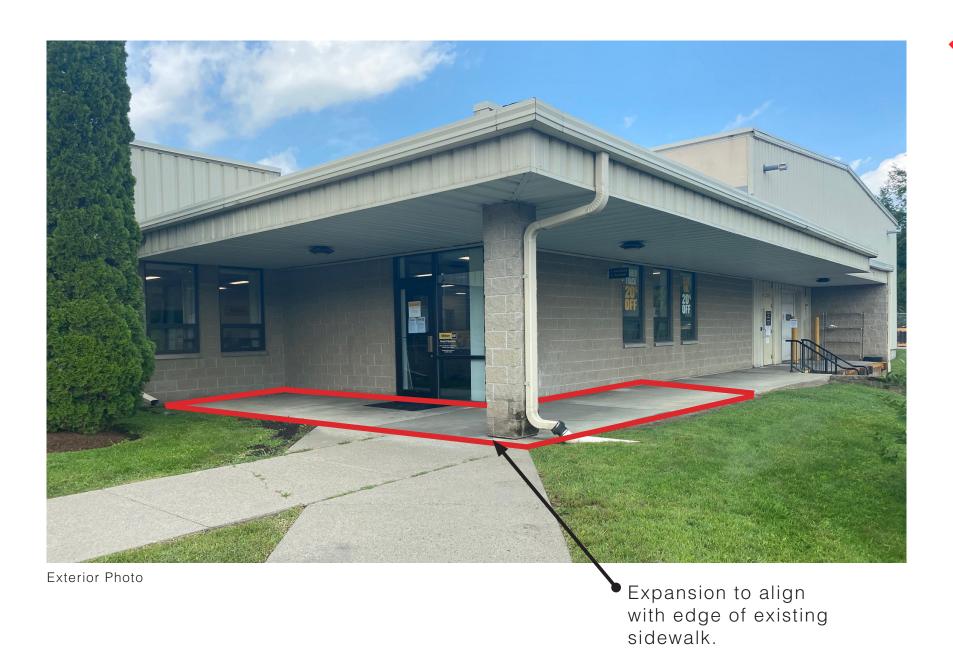

## Legend

Location of

∟ 🔔 Expanded Entry

**Note:** Expansion to align with edge of existing sidewalk. See photo on pg 6.

## Legend

□ □ Location of□ □ Expanded Entry

**Note:** Expansion to align with edge of existing sidewalk. See photo on pg 6.

1

Headquarters

**West Coast Office** 

**Asia Pacific Office** 

227 W Monroe St.