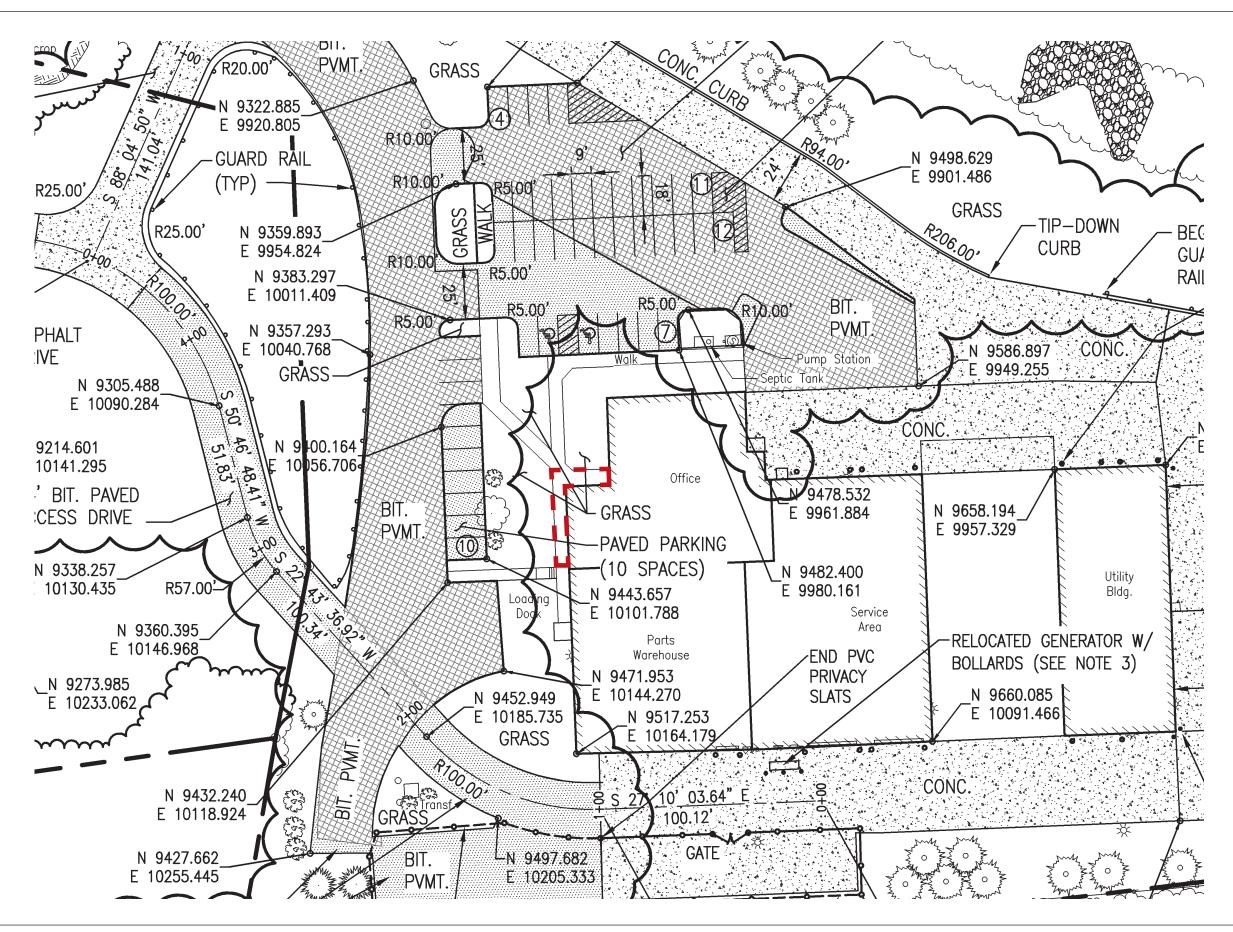

## Legend

Location of

∟ 🔔 Expanded Entry

**Note:** Expansion to align with edge of existing sidewalk. See photo on pg 6.

## Legend

□ □ Location of□ □ Expanded Entry

**Note:** Expansion to align with edge of existing sidewalk. See photo on pg 6.

1

Headquarters

**West Coast Office** 

**Asia Pacific Office** 

227 W Monroe St.